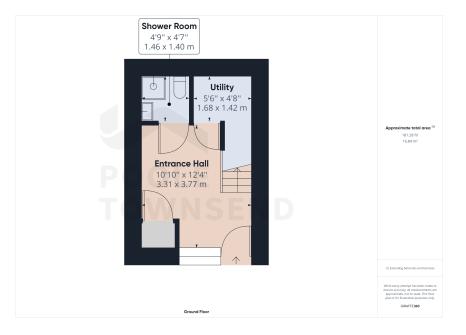

Situated within the highly sought-after historic village of Cartmel An attractive and stylishly presented cottage-style property, . The property boasts family sized accommodation, complemented with an enclosed garden, picturesque views over neighbouring farmland and Hampsfell. Having been a successful holiday let investment, the property now offers a fantastic opportunity for further re-investment or family home purchase. No Chain.