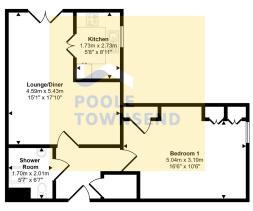

## Approx Gross Internal Area 54 sq m / 581 sq ft

Floorplan

This floorplan is only for illustrative purposes and is not to scale. Measurements of rooms, doors, windows, and any items are approximate and no responsibility is taken for any error, omission or mis-statement. I cons of items such as bathroom suites are representations only and may not look like the real items. Made with Made Snappy 360.