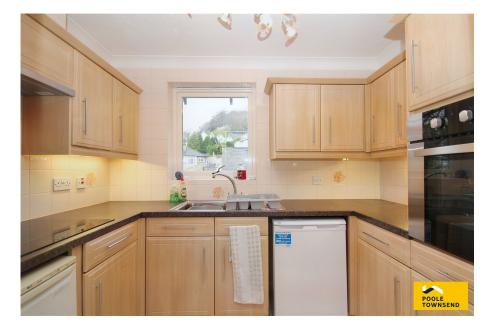

The main reception room is a generous lounge/diner which has direct access to an adjoining kitchen, glazed doors within the dining area open out onto a Juliet balcony, allowing views over the town and towards Morecambe bay in the distance. The kitchen, fitted with a range of laminate fronted storage units and a three-sided worktop. Fitted within the worktop is a stainless steel sink with mixer tap and a four ring Logik electric hob. Integrated within the units is an electric oven/grill, with undercounter space for a fridge and freezer.