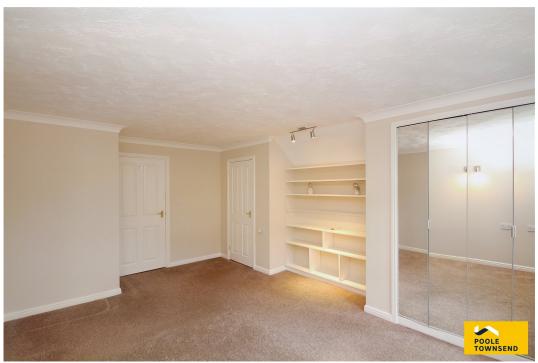

The bedroom is a spacious double or twin room, complemented with a fitted wardrobe with folding mirrored doors and built in cupboard, providing ample hanging, shelving and storage space. The shower room is fitted with an enclosure with wall mounted electric shower, a WC and wash hand basin with vanity storage below.