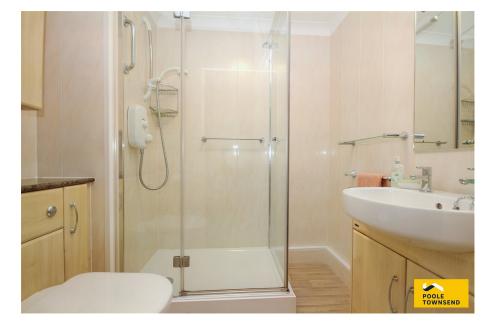

The bedroom is a spacious double or twin room, complemented with a fitted wardrobe with folding mirrored doors and built in cupboard, providing ample hanging, shelving and storage space. The shower room is fitted with an enclosure with wall mounted electric shower, a WC and wash hand basin with vanity storage below.