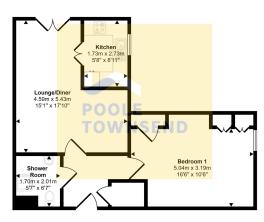

Tenure Leasehold - 125 years from 1st February 1998

Services Mains electric and water

Floorplan

This floorplan is only for illustrative purposes and is not to scale. Measurements of rooms, doors, windows, and any items are approximate and no responsibility is taken for any error, omis-stalement. Icons of items such as bathroom sultes are representations only and may not look like the real items. Made with Made Snappy 360.