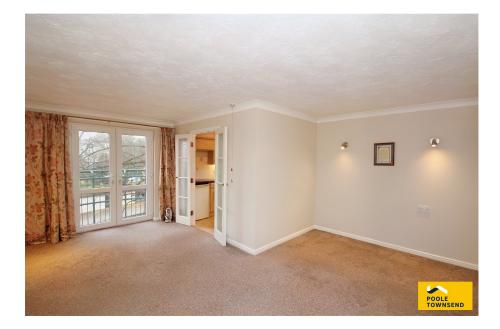

The main reception room is a generous lounge/diner which has direct access to an adjoining kitchen, glazed doors within the dining area open out onto a Juliet balcony, allowing views over the town and towards Morecambe bay in the distance. The kitchen, fitted with a range of laminate fronted storage units and a three-sided worktop. Fitted within the worktop is a stainless steel sink with mixer tap and a four ring Logik electric hob. Integrated within the units is an electric oven/grill, with undercounter space for a fridge and freezer.