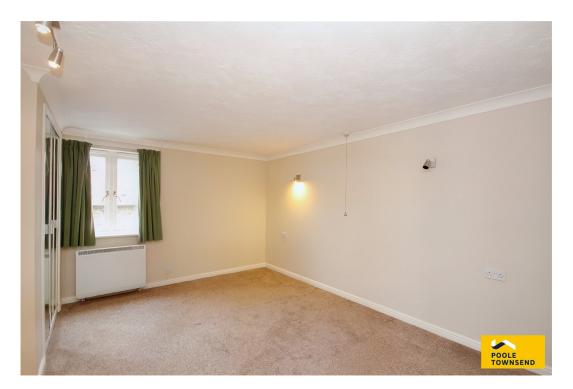

The main reception room is a generous lounge/diner which has direct access to an adjoining kitchen, glazed doors within the dining area open out onto a Juliet balcony, allowing views over the town and towards Morecambe bay in the distance. The kitchen, fitted with a range of laminate fronted storage units and a three-sided worktop. Fitted within the worktop is a stainless steel sink with mixer tap and a four ring Logik electric hob. Integrated within the units is an electric oven/grill, with undercounter space for a fridge and freezer.