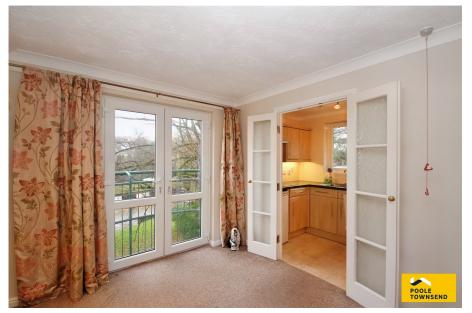

The main reception room is a generous lounge/diner which has direct access to an adjoining kitchen, glazed doors within the dining area open out onto a Juliet balcony, allowing views over the town and towards Morecambe bay in the distance. The kitchen, fitted with a range of laminate fronted storage units and a three-sided worktop. Fitted within the worktop is a stainless steel sink with mixer tap and a four ring Logik electric hob. Integrated within the units is an electric oven/grill, with undercounter space for a fridge and freezer.