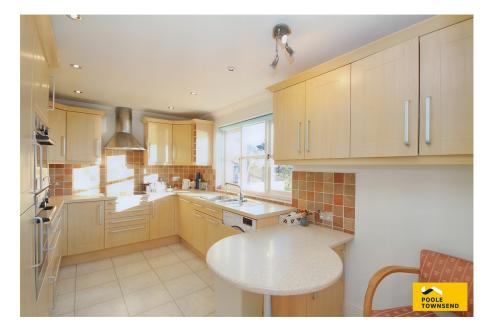

Situated in the exclusive Graythwaite Court development, is this impressive first floor apartment. Enjoying picturesque views across Morecambe Bay, this wonderfully light property features a generous sized living toom with balcony, a kitchen with fitted appliances, two double bedrooms, one with an en-suite facility and an additional shower room. Complete with a single garage the use of the communal grounds and bowling facilities, this apartment is perfect as a main residence or second home.