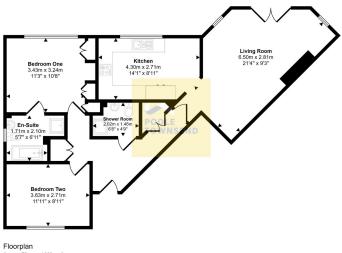

Good storage

Private entrance

Approx 78 sq m / 838 sq ft

This floorplan is only for illustrative purposes and is not to scale. Measurements of rooms, doors, windows, and any items are approximate and no responsibility is taken for any error, omission or mis-statement. I cons of items such as bathrooms, unless are representations only and may not look like the real items. Made with Made Snappy 360.

Situated in the exclusive Graythwaite Court development, is this impressive first floor apartment. Enjoying picturesque views across Morecambe Bay, this wonderfully light property features a generous sized living toom with balcony, a kitchen with fitted appliances, two double bedrooms, one with an en-suite facility and an additional shower room. Complete with a single garage the use of the communal grounds and bowling facilities, this apartment is perfect as a main residence or second home.