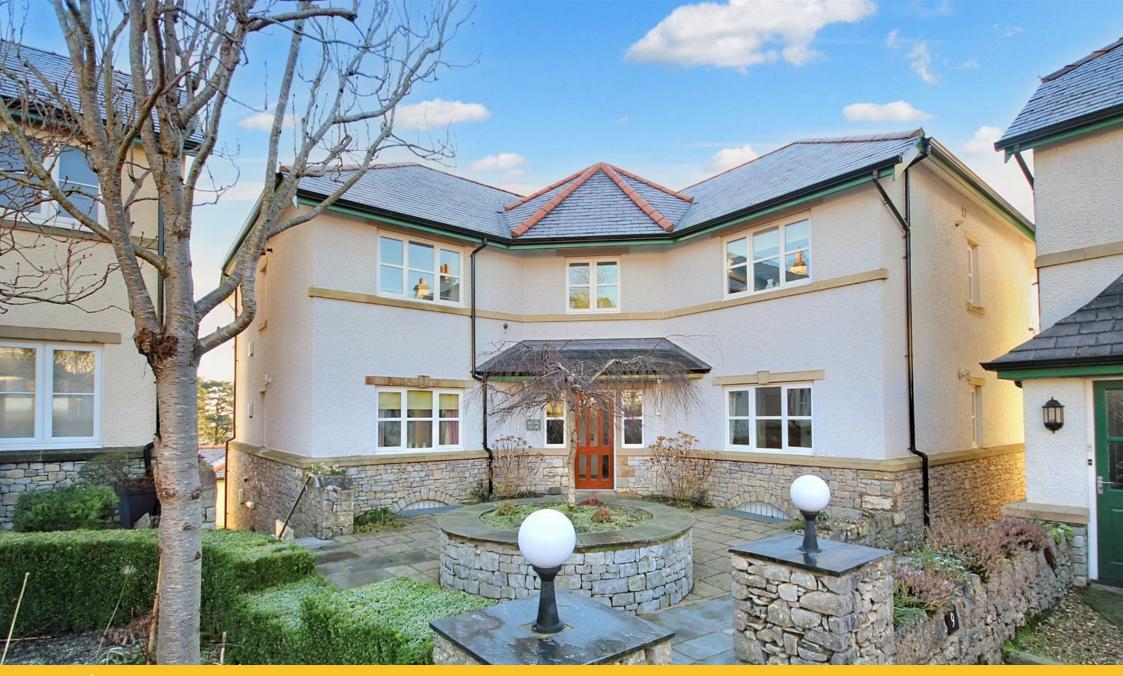

Situated in the exclusive Graythwaite Court development, is this impressive first floor apartment. Enjoying picturesque views across Morecambe Bay, this wonderfully light property features a generous sized living toom with balcony, a kitchen with fitted appliances, two double bedrooms, one with an en-suite facility and an additional shower room. Complete with a single garage the use of the communal grounds and bowling facilities, this apartment is perfect as a main residence or second home.