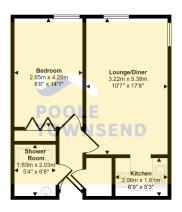

## Approx Gross Internal Area 42 sq m / 457 sq ft

Floorplan

This floorplan is only for illustrative purposes and is not to scale. Measurements of rooms, doors, windows, and any items are approximate and no responsibility is taken for any error, omission or mis-statement. Loors of items such as bathroom sultes are representations only and may not look like the real items. Made with Made Snappy 360.