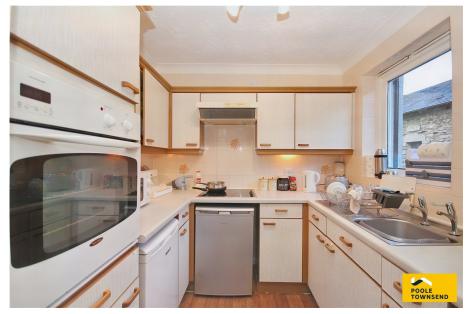

Situated within a popular over 60s independent living development within the centre of Grange, is this attractively presented first floor apartment. Offering generous size accommodation, the apartment includes a spacious double bedroom with built in wardrobes, an open plan lounge/diner with views over the communal grounds, a kitchen and shower room. Equipped with emergency pull cords and the use of the communal lounge, laundry and surrounding gardens, this apartment must be viewed to be appreciated.