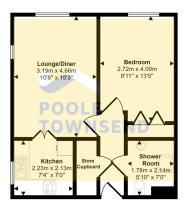

Approx Gross Internal Area 43 sq m / 458 sq ft

Floorplan

This floorplan is only for illustrative purposes and is not to scale. Measurements of rooms, doors, windows, and any items are approximate and no responsibility is taken for any error, omission or mis-statement. Icons of items such as bathroom suites are representations only and may not look like the real items. Made with Made Snappy 380.

Situated within a popular over 60s independent living development within the centre of Grange, is this attractively presented first floor apartment. Offering generous size accommodation, the apartment includes a spacious double bedroom with built in wardrobes, an open plan lounge/diner with views over the communal grounds, a kitchen and shower room. Equipped with emergency pull cords and the use of the communal lounge, laundry and surrounding gardens, this apartment must be viewed to be appreciated.