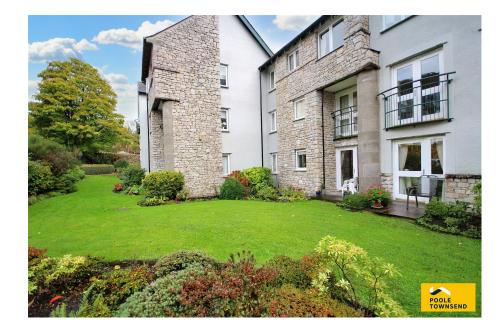

Situated within a popular over 60s independent living development within the centre of Grange, is this attractively presented first floor apartment. Offering generous size accommodation, the apartment includes a spacious double bedroom with built in wardrobes, an open plan lounge/diner with views over the communal grounds, a kitchen and shower room. Equipped with emergency pull cords and the use of the communal lounge, laundry and surrounding gardens, this apartment must be viewed to be appreciated.