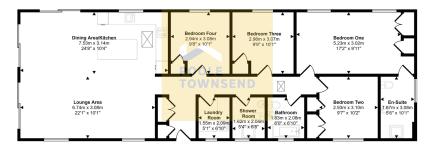

## Approx Gross Internal Area 125 sq m / 1348 sq ft

Floorplan

his floorplan is only for illustrative purposes and is not to scale. Measurements of rooms, doors, windows, and any items are approximate of no responsibility is taken for any error, omis-statement. Icons of items such as bathroom suites are representations only and may not look kite the real items. Nade with MadS Scappy 300.

Situated in a peaceful and tranquil location between Grange and Carmel, is this impressive detached lodge. Occupying the largest plot on the site of surrounding lawn and patio gardens, this individually designed, high specification lodge boasts four double bedrooms, three stylish bathrooms, a laundry room and a spacious open plan living, dining kitchen, with glazed doors opening out onto a terraced seating area. Complemented with contemporary décor, modern fixtures and fittings.