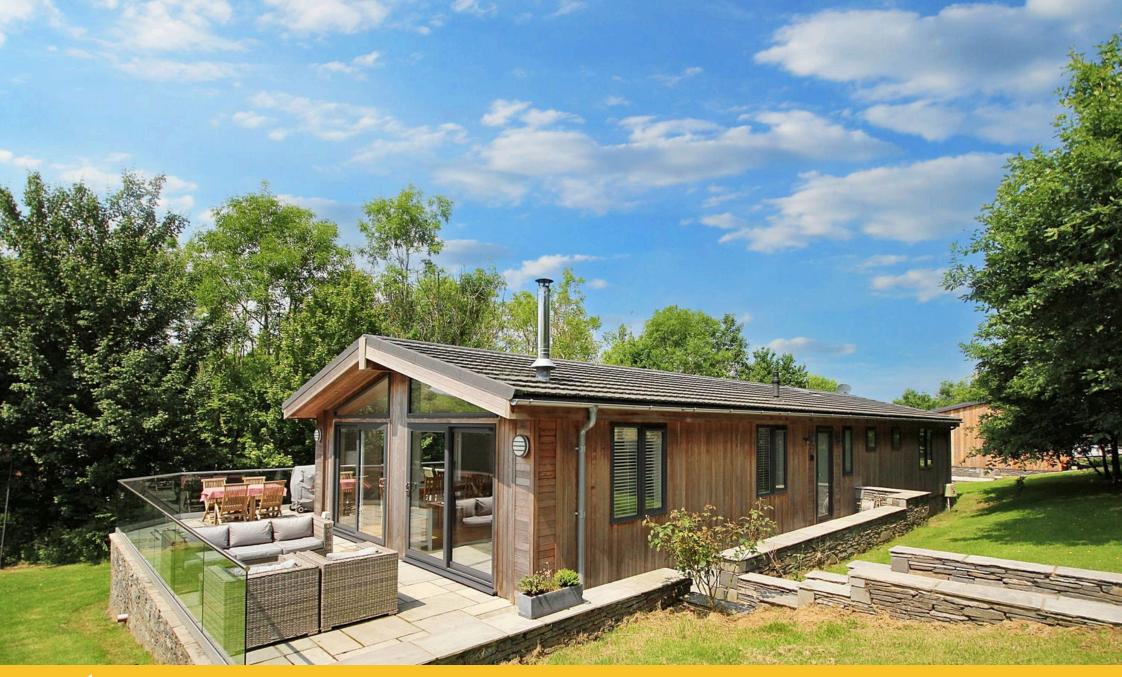

## **Templands Lane, Allithwaite, Grange-over-sands, Cumbria, LA11 7QY** £315,000

🍋 4 🎦 3 🚍 1

- Tranquil woodland setting
- Easy reach of Cartmel
- 4 double bedrooms
- Large terraced balcony
- Contemporary design
- Large plot

Situated in a peaceful and tranquil location between Grange and Carmel, is this impressive detached lodge. Occupying the largest plot on the site of surrounding lawn and patio gardens, this individually designed, high specification lodge boasts four double bedrooms, three stylish bathrooms, a laundry room and a spacious open plan living, dining kitchen, with glazed doors opening out onto a terraced seating area. Complemented with contemporary décor, modern fixtures and fittings.