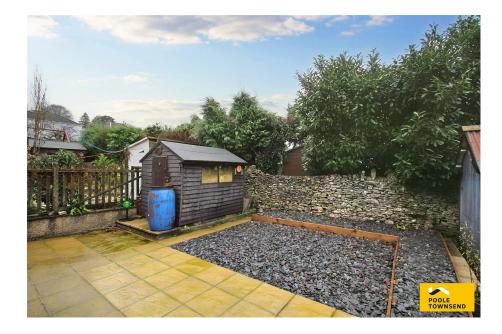

• 2 Reception Rooms

- Early Viewing Advised
- Council tax C

<text>

Situated in a quiet residential cul-de-sac on the outskirts of the town centre and enjoying delightful views across Morecambe bay, is this attractively presented semi-detached home. Bright and airy throughout and offering well-proportioned accommodation which includes two reception rooms, a kitchen, utility room and WC to the ground floor, whilst upstairs there are two double bedrooms, a shower room and a large store room. Outside there is parking for two cars, a lawn garden and an enclosed low maintenance patio. Internal viewing is advised.