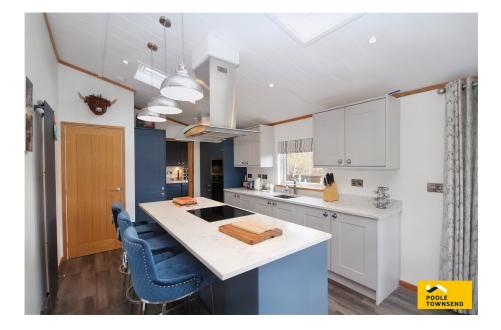

- Vaulted ceiling
- 3 double bedrooms

A truly stunning lodge set within the heart of the hugely popular village of Cartmel. Snuggled on the edge of the Lake District national Park the Lodge is set just a short walk from Cartmel's Michelin starred restaurants and charming shops and cafes. Boasting a spacious open plan living space with exquisite modern kitchen, utility room and tall bi-fold doors leading to the raised patio, 3 double bedrooms, with an en-suite shower and walk-in wardrobe to the master suite and a family shower room. Parking for multiple vehicles and surrounding lawn gardens.