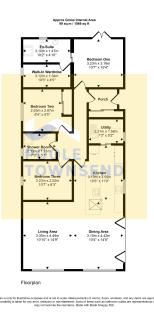

## **Cartmel, Grange over Sands, LA11 6PN** £350,000

🍋 3 🚰 2 🚍 1

- Desireable location
- Open plan living

Beautiful decor

- Ideal for families
- Master bedroom with ensuite and dressing room
- Rainfall shower

- Vaulted ceiling
- 3 double bedrooms

A truly stunning lodge set within the heart of the hugely popular village of Cartmel. Snuggled on the edge of the Lake District national Park the Lodge is set just a short walk from Cartmel's Michelin starred restaurants and charming shops and cafes. Boasting a spacious open plan living space with exquisite modern kitchen, utility room and tall bi-fold doors leading to the raised patio, 3 double bedrooms, with an en-suite shower and walk-in wardrobe to the master suite and a family shower room. Parking for multiple vehicles and surrounding lawn gardens.