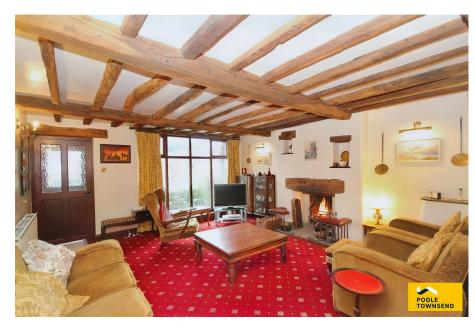

Nestled down a private road off the village centre is this traditional stone built barn conversion. Sympathetically developed, yet retaining a wealth of character features and charm, this fabulous property offers an open plan lounge/diner, kitchen and utility to the ground floor, along with three bedrooms and family bathroom to the first floor. Outside there is a courtyard patio to the front and a stone chipped and lawn garden to the rear. Complete with a large single garage with useful store area, this property must be viewed to be appreciated.