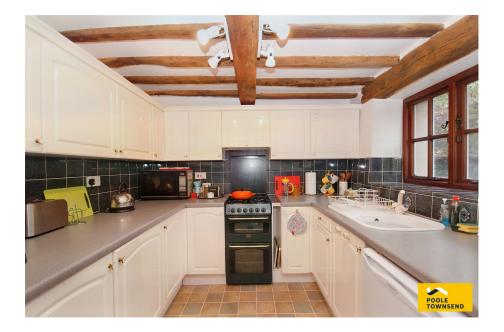

Nestled down a private road off the village centre is this traditional stone built barn conversion. Sympathetically developed, yet retaining a wealth of character features and charm, this fabulous property offers an open plan lounge/diner, kitchen and utility to the ground floor, along with three bedrooms and family bathroom to the first floor. Outside there is a courtyard patio to the front and a stone chipped and lawn garden to the rear. Complete with a large single garage with useful store area, this property must be viewed to be appreciated.