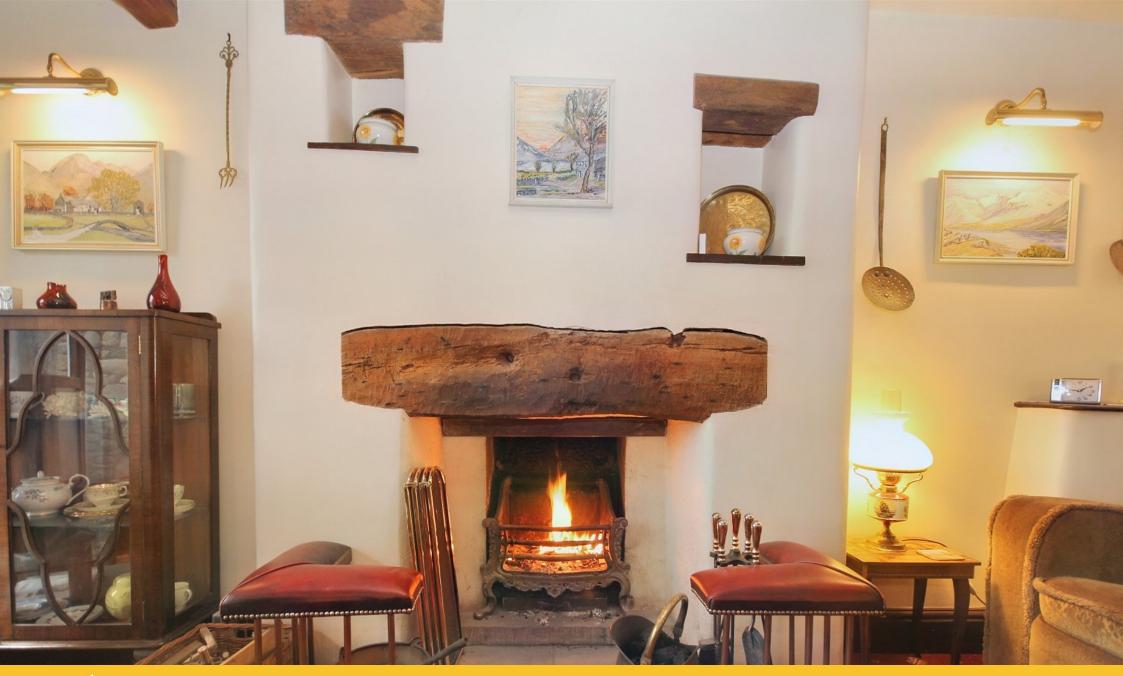

Nestled down a private road off the village centre is this traditional stone built barn conversion. Sympathetically developed, yet retaining a wealth of character features and charm, this fabulous property offers an open plan lounge/diner, kitchen and utility to the ground floor, along with three bedrooms and family bathroom to the first floor. Outside there is a courtyard patio to the front and a stone chipped and lawn garden to the rear. Complete with a large single garage with useful store area, this property must be viewed to be appreciated.