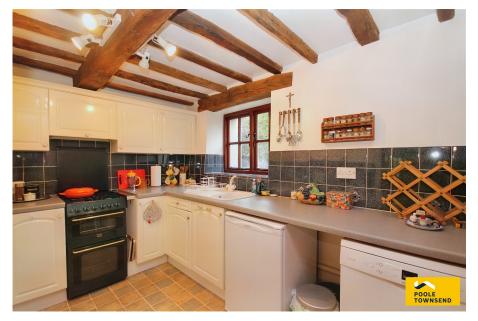

Nestled down a private road off the village centre is this traditional stone built barn conversion. Sympathetically developed, yet retaining a wealth of character features and charm, this fabulous property offers an open plan lounge/diner, kitchen and utility to the ground floor, along with three bedrooms and family bathroom to the first floor. Outside there is a courtyard patio to the front and a stone chipped and lawn garden to the rear. Complete with a large single garage with useful store area, this property must be viewed to be appreciated.