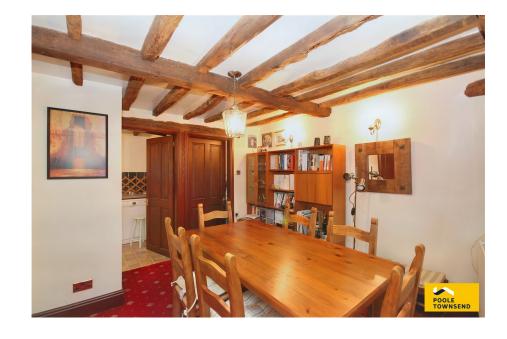

Nestled down a private road off the village centre is this traditional stone built barn conversion. Sympathetically developed, yet retaining a wealth of character features and charm, this fabulous property offers an open plan lounge/diner, kitchen and utility to the ground floor, along with three bedrooms and family bathroom to the first floor. Outside there is a courtyard patio to the front and a stone chipped and lawn garden to the rear. Complete with a large single garage with useful store area, this property must be viewed to be appreciated.