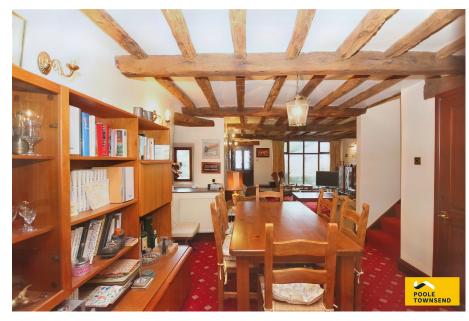

Nestled down a private road off the village centre is this traditional stone built barn conversion. Sympathetically developed, yet retaining a wealth of character features and charm, this fabulous property offers an open plan lounge/diner, kitchen and utility to the ground floor, along with three bedrooms and family bathroom to the first floor. Outside there is a courtyard patio to the front and a stone chipped and lawn garden to the rear. Complete with a large single garage with useful store area, this property must be viewed to be appreciated.