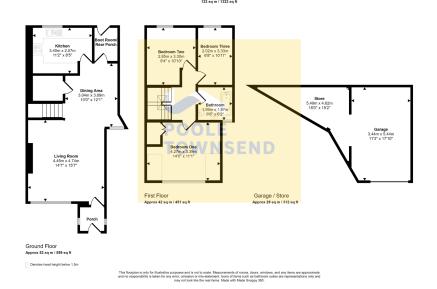

Nestled down a private road off the village centre is this traditional stone built barn conversion. Sympathetically developed, yet retaining a wealth of character features and charm, this fabulous property offers an open plan lounge/diner, kitchen and utility to the ground floor, along with three bedrooms and family bathroom to the first floor. Outside there is a courtyard patio to the front and a stone chipped and lawn garden to the rear. Complete with a large single garage with useful store area, this property must be viewed to be appreciated.