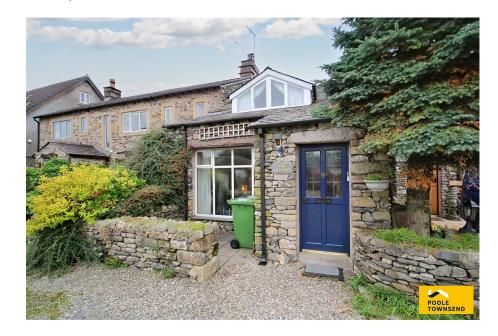

Nestled down a private road off the village centre is this traditional stone built barn conversion. Sympathetically developed, yet retaining a wealth of character features and charm, this fabulous property offers an open plan lounge/diner, kitchen and utility to the ground floor, along with three bedrooms and family bathroom to the first floor. Outside there is a courtyard patio to the front and a stone chipped and lawn garden to the rear. Complete with a large single garage with useful store area, this property must be viewed to be appreciated.