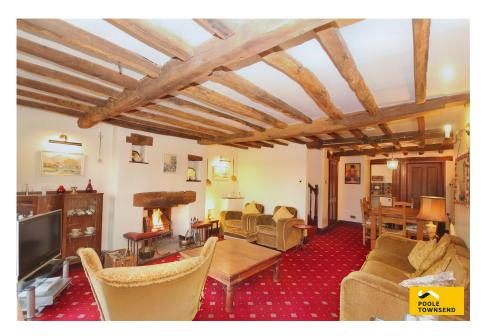

Nestled down a private road off the village centre is this traditional stone built barn conversion. Sympathetically developed, yet retaining a wealth of character features and charm, this fabulous property offers an open plan lounge/diner, kitchen and utility to the ground floor, along with three bedrooms and family bathroom to the first floor. Outside there is a courtyard patio to the front and a stone chipped and lawn garden to the rear. Complete with a large single garage with useful store area, this property must be viewed to be appreciated.