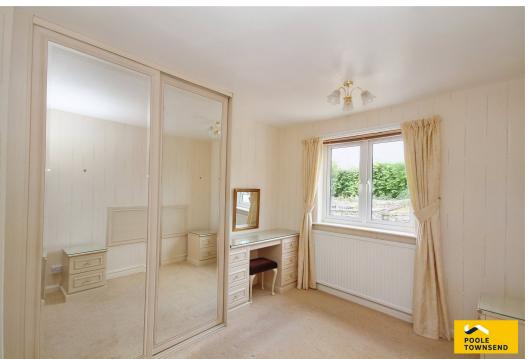

The lounge is a spacious reception room, bathed in natural sunlight from dual aspect windows allowing views across towards Wartbarrow Fell. Within the room is a gas fire set within a limestone

Floorplan