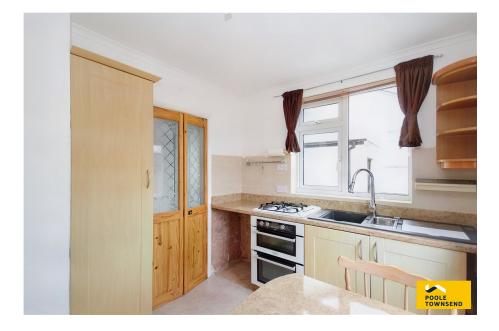

## Description

The property is approached via a tarmacked drive alongside a low maintenance stone chipped garden with colourful shrubs and bushes. The drive extends to an attached single garage, providing secure parking for an additional vehicle or alternatively storage.

A paved extends round to the front door as well as the rear garden. Stepping in through the front door, you walk into a spacious hall, with doors leading to all of the accommodation. There is a built-in cupboard providing space for coats and shoes and a further cupboard, which houses the hot water cylinder.