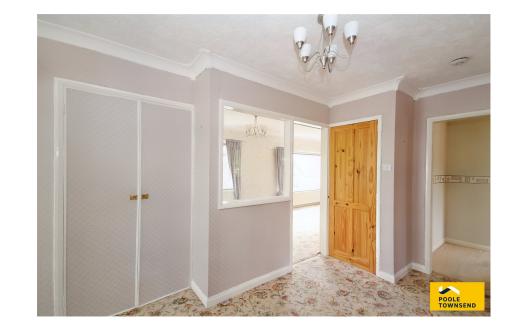

A paved extends round to the front door as well as the rear garden. Stepping in through the front door, you walk into a spacious hall, with doors leading to all of the accommodation. There is a built-in cupboard providing space for coats and shoes and a further cupboard, which houses the hot water cylinder.