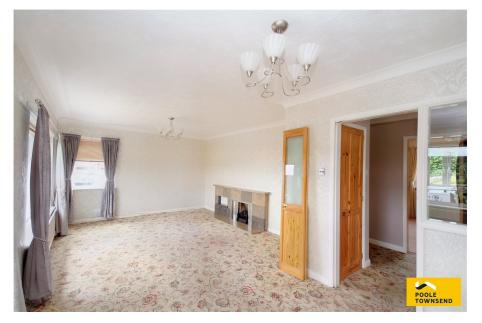

The lounge is a spacious reception room, bathed in natural sunlight from dual aspect windows allowing views across towards Wartbarrow Fell. Within the room is a gas fire set within a limestone

Floorplan