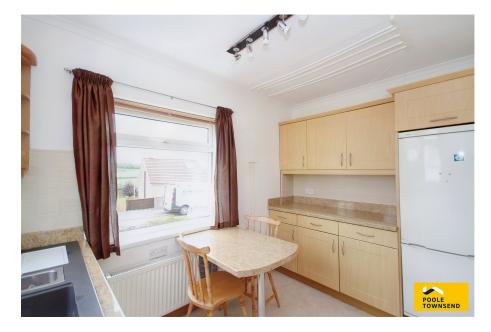

## Description

The property is approached via a tarmacked drive alongside a low maintenance stone chipped garden with colourful shrubs and bushes. The drive extends to an attached single garage, providing secure parking for an additional vehicle or alternatively storage.

A paved extends round to the front door as well as the rear garden. Stepping in through the front door, you walk into a spacious hall, with doors leading to all of the accommodation. There is a built-in cupboard providing space for coats and shoes and a further cupboard, which houses the hot water cylinder.