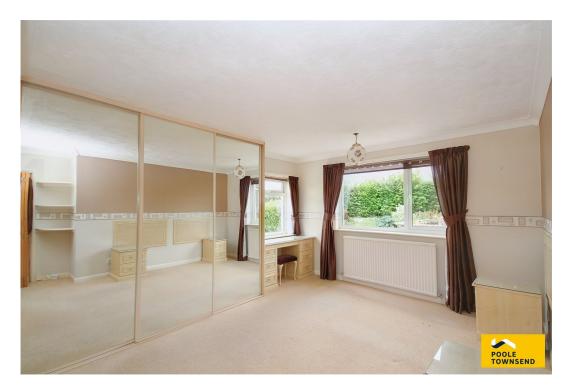

The lounge is a spacious reception room, bathed in natural sunlight from dual aspect windows allowing views across towards Wartbarrow Fell. Within the room is a gas fire set within a limestone

Floorplan