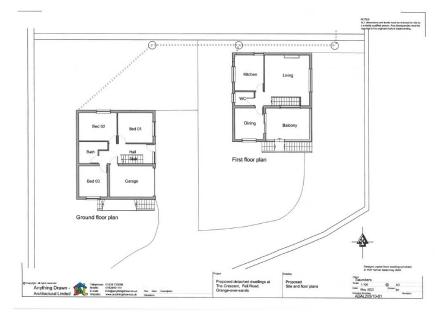

Coming Soon Two, 3 bedroom detached properties finished to the highest standard throughout. Currently under construction by the reputable Ian Saunders, each dwelling includes secure storage, three bedrooms and family bathroom and ensuite to the ground floor Whilst the first floor boasts a large lounge, utility/cloakroom and stunning open plan kitchen/diner with doors opening out onto a balcony seating area. The outside space includes a generous size garden with one dwelling, whilst the other has a substantial area of woodland.