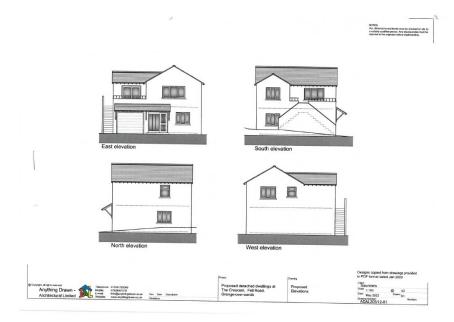

Coming Soon Two, 3 bedroom detached properties finished to the highest standard throughout. Currently under construction by the reputable Ian Saunders, each dwelling includes secure storage, three bedrooms and family bathroom and ensuite to the ground floor Whilst the first floor boasts a large lounge, utility/cloakroom and stunning open plan kitchen/diner with doors opening out onto a balcony seating area. The outside space includes a generous size garden with one dwelling, whilst the other has a substantial area of woodland.