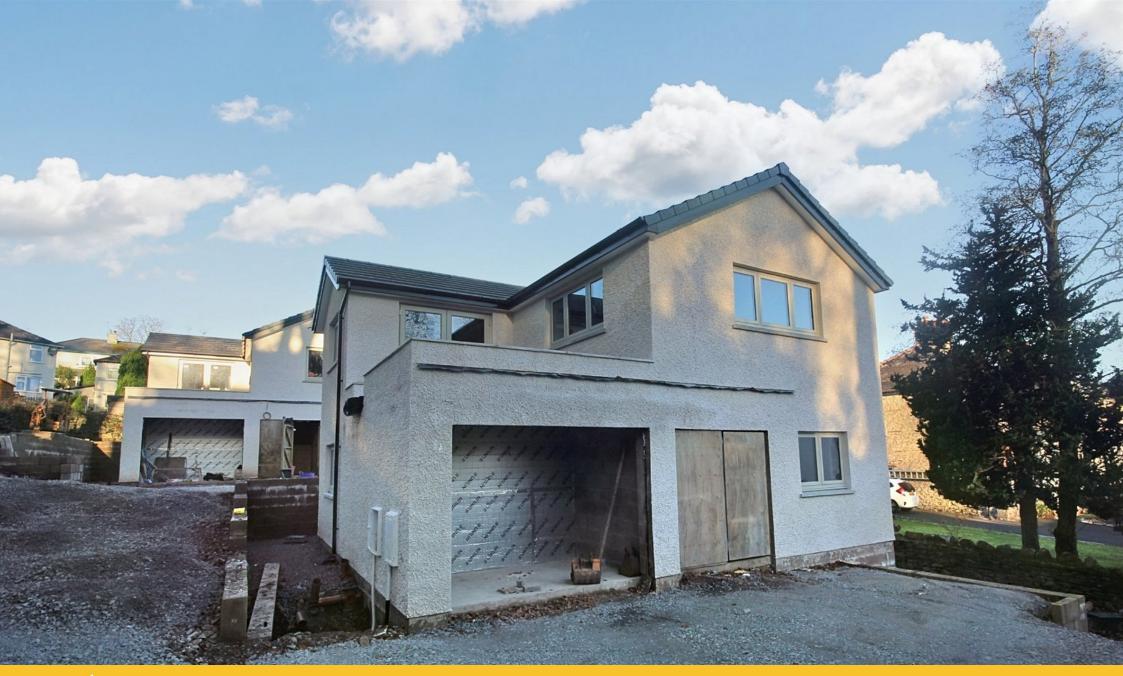

Plot 1, The Crescent, Grange-over-Sands £350,000

| New Build      | Detached House             |  |
|----------------|----------------------------|--|
| • 3 Bedrooms   | Secure Storage And Parking |  |
| • Garden       | Kitchen Allowance          |  |
| Tile Allowance |                            |  |
|                |                            |  |
|                |                            |  |
|                |                            |  |
|                |                            |  |
|                |                            |  |
|                |                            |  |
|                |                            |  |
|                |                            |  |
|                |                            |  |
|                |                            |  |

Coming Soon Two, 3 bedroom detached properties finished to the highest standard throughout. Currently under construction by the reputable Ian Saunders, each dwelling includes secure storage, three bedrooms and family bathroom and ensuite to the ground floor Whilst the first floor boasts a large lounge, utility/cloakroom and stunning open plan kitchen/diner with doors opening out onto a balcony seating area. The outside space includes a generous size garden with one dwelling, whilst the other has a substantial area of woodland.