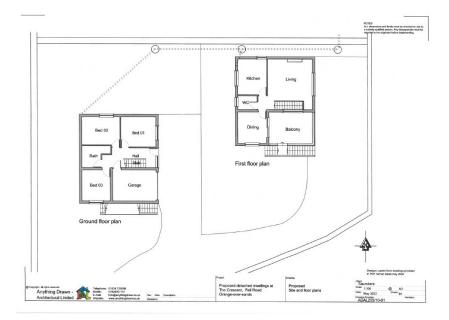

Coming Soon Two, 3 bedroom detached properties finished to the highest standard throughout. Currently under construction by the reputable Ian Saunders, each dwelling includes secure storage, three bedrooms and family bathroom to the ground floor Whilst the first floor boasts a large lounge, utility/cloakroom and stunning open plan kitchen diner with doors opening out onto a balcony seating area. The outside space includes a generous size garden with one dwelling, whilst the other has a substantial area of woodland.