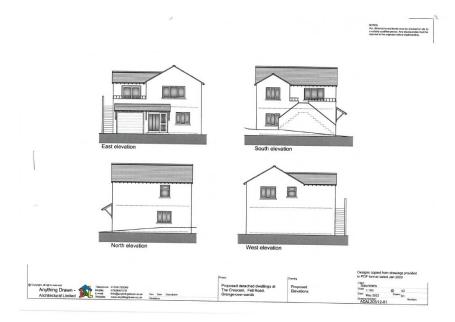

Coming Soon Two, 3 bedroom detached properties finished to the highest standard throughout. Currently under construction by the reputable Ian Saunders, each dwelling includes secure storage, three bedrooms and family bathroom to the ground floor Whilst the first floor boasts a large lounge, utility/cloakroom and stunning open plan kitchen diner with doors opening out onto a balcony seating area. The outside space includes a generous size garden with one dwelling, whilst the other has a substantial area of woodland.