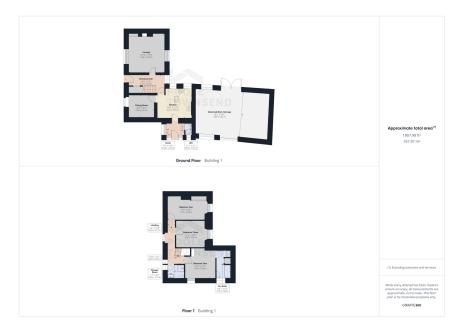

• 3 bedroomed

An attractively presented Grade II listed former farmhouse, situated within the peaceful rural hamlet of Seatle.

The property has been sympathetically developed, whilst retaining character and charm to create a wonderful family sized home.