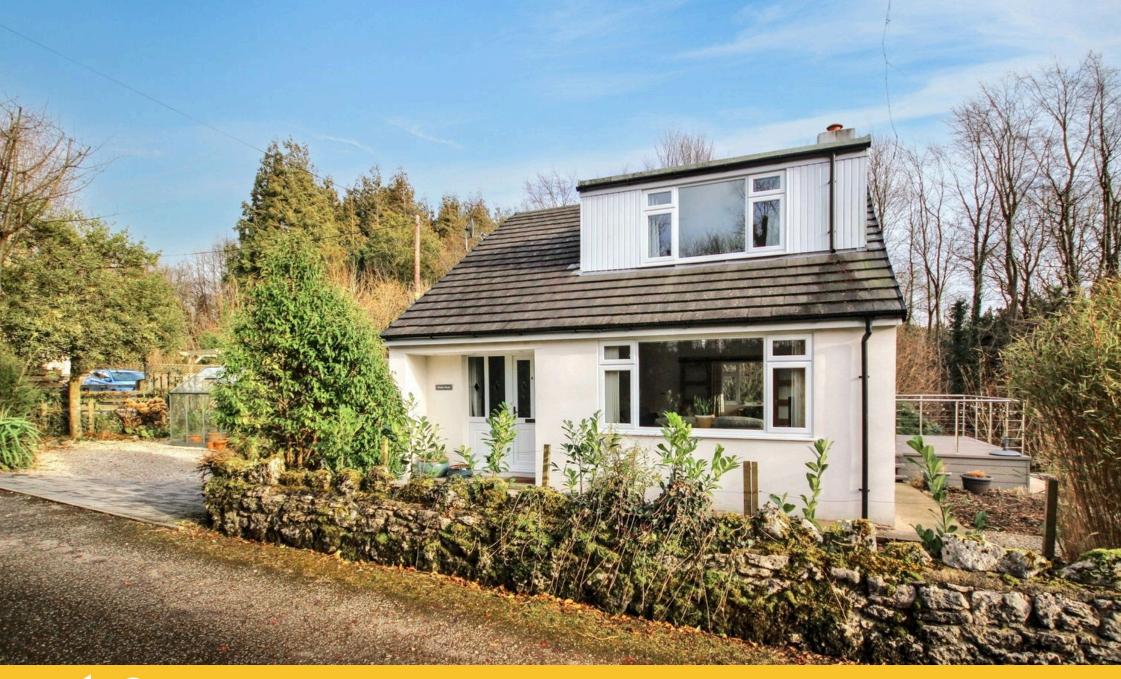

**Deepdale Close, Slack Head** £435,000

**⊨** 3 **⊢** 2 **⊡** 2

- Detached 3 Bedroomed
  Property
  Rural Location
- Bright and Spacious Lounge
  Beautifully Upgraded Kitchen
- Contemporary Shower Room Landscaped Gardens
- Garage

- Ample Parking
- Council Tax Band: D
- Tenure: Freehold

Nestled on a spacious corner plot within the picturesque rural hamlet of Slack Head, this superb family home provides deceptively spacious accommodation, thoughtfully designed to capture the surrounding woodland scenery. The ground floor features a stunning kitchen and shower room, along with a bright lounge with an electric fire and a formal dining room, which boasts glazed bi-fold doors that lead out to a decked seating area, perfect for outdoor living. Upstairs, you'll find three generous double bedrooms and a handy cloakroom. The surrounding gardens include well-maintained areas of lawn, framed by planted borders, with space for two greenhouses. There is also off-road parking for two cars, along with a detached single garage for additional storage or parking.