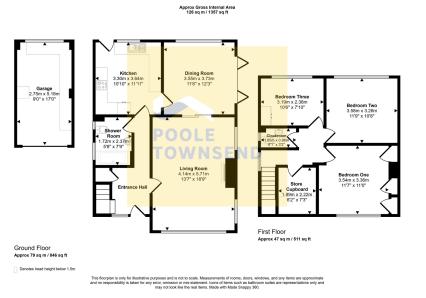

- Ample Parking
- Council Tax Band: D
- Tenure: Freehold

Nestled on a spacious corner plot within the picturesque rural hamlet of Slack Head, this superb family home provides deceptively spacious accommodation, thoughtfully designed to capture the surrounding woodland scenery. The ground floor features a stunning kitchen and shower room, along with a bright lounge with an electric fire and a formal dining room, which boasts glazed bi-fold doors that lead out to a decked seating area, perfect for outdoor living. Upstairs, you'll find three generous double bedrooms and a handy cloakroom. The surrounding gardens include well-maintained areas of lawn, framed by planted borders, with space for two greenhouses. There is also off-road parking for two cars, along with a detached single garage for additional storage or parking.