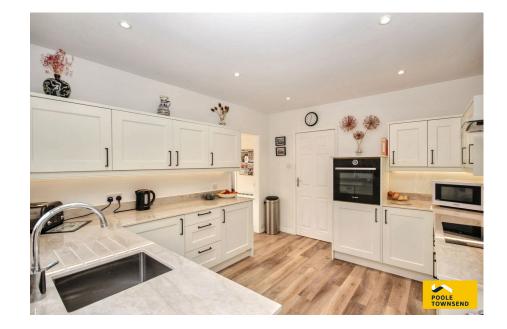

- Ample Parking
- Council Tax Band: D
- Tenure: Freehold

Nestled on a spacious corner plot within the picturesque rural hamlet of Slack Head, this superb family home provides deceptively spacious accommodation, thoughtfully designed to capture the surrounding woodland scenery. The ground floor features a stunning kitchen and shower room, along with a bright lounge with an electric fire and a formal dining room, which boasts glazed bi-fold doors that lead out to a decked seating area, perfect for outdoor living. Upstairs, you'll find three generous double bedrooms and a handy cloakroom. The surrounding gardens include well-maintained areas of lawn, framed by planted borders, with space for two greenhouses. There is also off-road parking for two cars, along with a detached single garage for additional storage or parking.