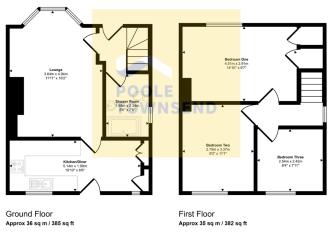

## Approx Gross Internal Area 71 sq m / 767 sq ft

This floorplan is only for illustrative purposes and is not to scale. Measurements of rooms, doors, windows, and any items are approximate and no responsibility is taken for any error, omission or mis-statement. Loos of Items such as bathroom sultes are representations only and may not look like the real items. Made with Made Snappy 360.