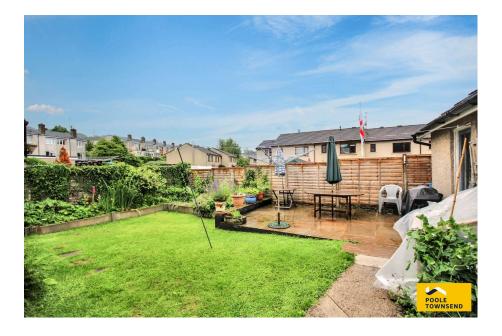

Tucked away in a peaceful cul-de-sac, this impressive three-bedroom true bungalow offers stylish, upgraded interiors and spacious surroundings. Beautifully presented throughout, the home is set within manageable gardens framed with established borders and extensive driveway parking. Inside, you'll find a naturally bright and generously sized lounge featuring a modern electric fire, perfect for relaxing evenings. The contemporary kitchen/diner is ideal for family living and entertaining, with direct access to a sun porch and a raised decked seating area for enjoying the outdoors. The bungalow includes three double bedrooms, offering flexibility for families, guests, or a home office setup, along with a sleek, modern bathroom. Added features include a detached garage and a useful under croft, providing extra storage or potential workshop space. A must-see property.