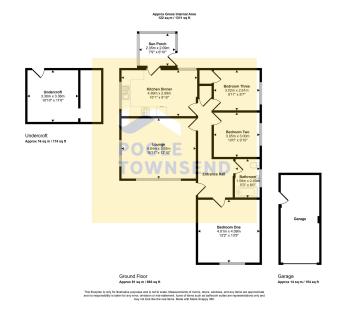

Tucked away in a peaceful cul-de-sac, this impressive three-bedroom true bungalow offers stylish, upgraded interiors and spacious surroundings. Beautifully presented throughout, the home is set within manageable gardens framed with established borders and extensive driveway parking. Inside, you'll find a naturally bright and generously sized lounge featuring a modern electric fire, perfect for relaxing evenings. The contemporary kitchen/diner is ideal for family living and entertaining, with direct access to a sun porch and a raised decked seating area for enjoying the outdoors. The bungalow includes three double bedrooms, offering flexibility for families, guests, or a home office setup, along with a sleek, modern bathroom. Added features include a detached garage and a useful under croft, providing extra storage or potential workshop space. A must-see property.