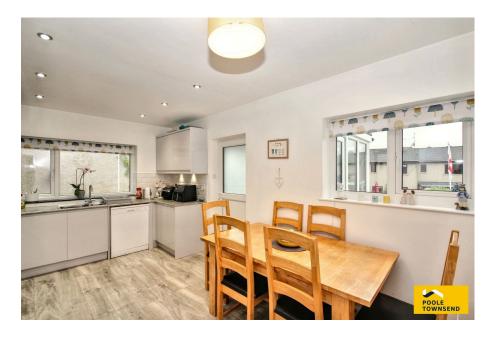

Tucked away in a peaceful cul-de-sac, this impressive three-bedroom true bungalow offers stylish, upgraded interiors and spacious surroundings. Beautifully presented throughout, the home is set within manageable gardens framed with established borders and extensive driveway parking. Inside, you'll find a naturally bright and generously sized lounge featuring a modern electric fire, perfect for relaxing evenings. The contemporary kitchen/diner is ideal for family living and entertaining, with direct access to a sun porch and a raised decked seating area for enjoying the outdoors. The bungalow includes three double bedrooms, offering flexibility for families, guests, or a home office setup, along with a sleek, modern bathroom. Added features include a detached garage and a useful under croft, providing extra storage or potential workshop space. A must-see property.