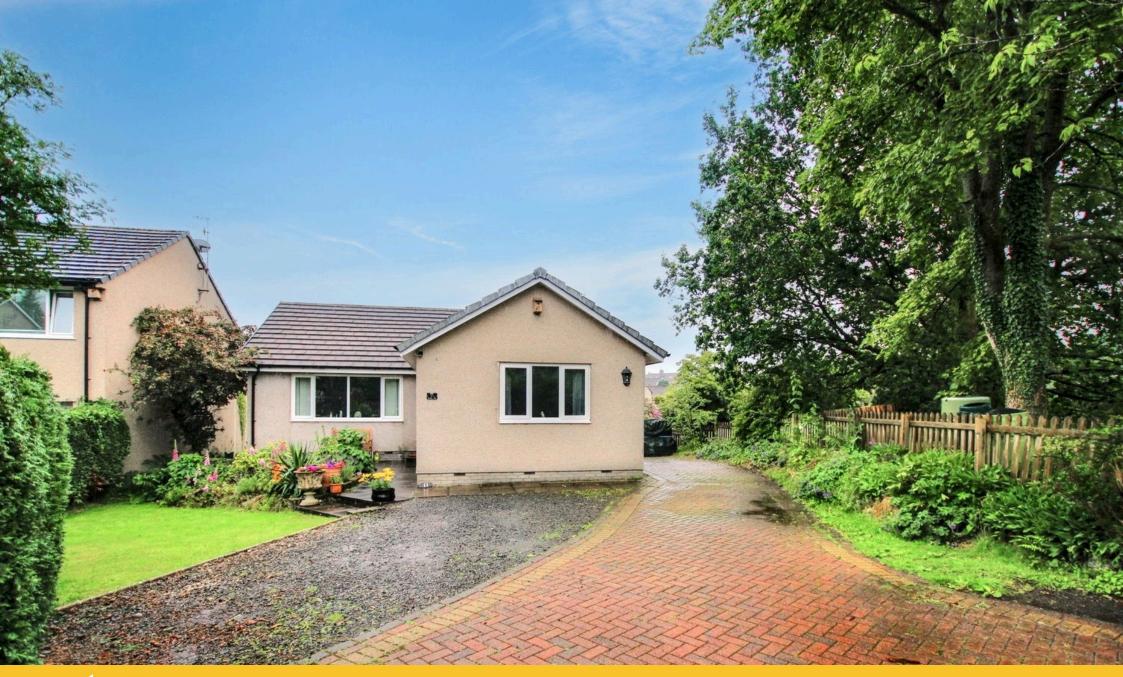

Tucked away in a peaceful cul-de-sac, this impressive three-bedroom true bungalow offers stylish, upgraded interiors and spacious surroundings. Beautifully presented throughout, the home is set within manageable gardens framed with established borders and extensive driveway parking. Inside, you'll find a naturally bright and generously sized lounge featuring a modern electric fire, perfect for relaxing evenings. The contemporary kitchen/diner is ideal for family living and entertaining, with direct access to a sun porch and a raised decked seating area for enjoying the outdoors. The bungalow includes three double bedrooms, offering flexibility for families, guests, or a home office setup, along with a sleek, modern bathroom. Added features include a detached garage and a useful under croft, providing extra storage or potential workshop space. A must-see property.