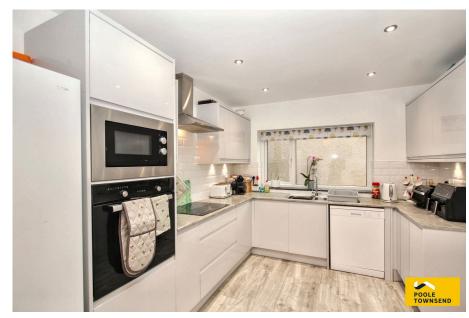

Tucked away in a peaceful cul-de-sac, this impressive three-bedroom true bungalow offers stylish, upgraded interiors and spacious surroundings. Beautifully presented throughout, the home is set within manageable gardens framed with established borders and extensive driveway parking. Inside, you'll find a naturally bright and generously sized lounge featuring a modern electric fire, perfect for relaxing evenings. The contemporary kitchen/diner is ideal for family living and entertaining, with direct access to a sun porch and a raised decked seating area for enjoying the outdoors. The bungalow includes three double bedrooms, offering flexibility for families, guests, or a home office setup, along with a sleek, modern bathroom. Added features include a detached garage and a useful under croft, providing extra storage or potential workshop space. A must-see property.