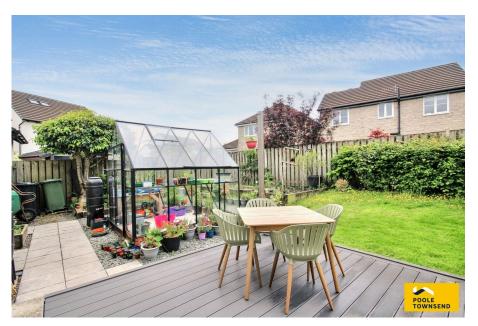

Set in a peaceful spot within a sought-after development, this surprisingly spacious family home combines comfort, style, and eco-friendly living with solar panels and battery storage. Designed with modern family living in mind, the ground floor features a bright and welcoming living room, along with a generous open-plan kitchen/diner and sitting area, where bi-fold doors open wide to a private garden, perfect for relaxing or entertaining. A handy utility room and cloakroom add convenience. Upstairs offers four generous bedrooms, two with built-in wardrobes, and a stylish en-suite to the master. A modern family bathroom completes the layout. Outside, enjoy off-road parking, a remote-controlled garage, and a beautifully landscaped garden with lawn, decking, mature borders, and vegetable beds, ideal for families and garden lovers alike.