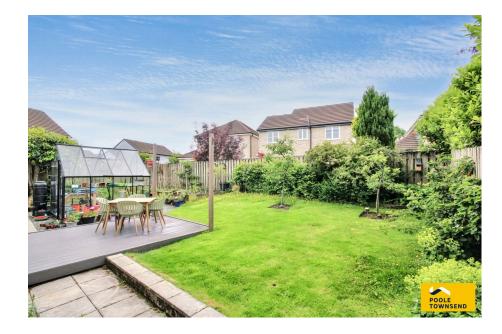

Set in a peaceful spot within a sought-after development, this surprisingly spacious family home combines comfort, style, and eco-friendly living with solar panels and battery storage. Designed with modern family living in mind, the ground floor features a bright and welcoming living room, along with a generous open-plan kitchen/diner and sitting area, where bi-fold doors open wide to a private garden, perfect for relaxing or entertaining. A handy utility room and cloakroom add convenience. Upstairs offers four generous bedrooms, two with built-in wardrobes, and a stylish en-suite to the master. A modern family bathroom completes the layout. Outside, enjoy off-road parking, a remote-controlled garage, and a beautifully landscaped garden with lawn, decking, mature borders, and vegetable beds, ideal for families and garden lovers alike.