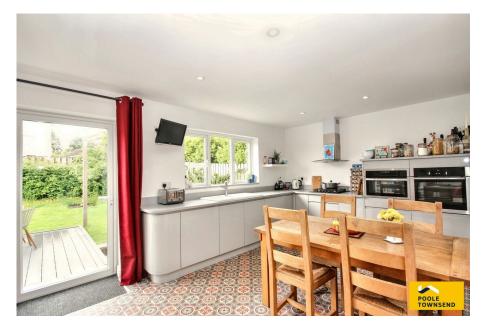

Set in a peaceful spot within a sought-after development, this surprisingly spacious family home combines comfort, style, and eco-friendly living with solar panels and battery storage. Designed with modern family living in mind, the ground floor features a bright and welcoming living room, along with a generous open-plan kitchen/diner and sitting area, where bi-fold doors open wide to a private garden, perfect for relaxing or entertaining. A handy utility room and cloakroom add convenience. Upstairs offers four generous bedrooms, two with built-in wardrobes, and a stylish en-suite to the master. A modern family bathroom completes the layout. Outside, enjoy off-road parking, a remote-controlled garage, and a beautifully landscaped garden with lawn, decking, mature borders, and vegetable beds, ideal for families and garden lovers alike.