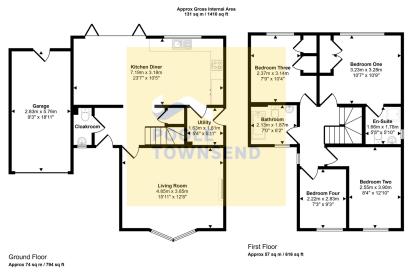

- Drive & Garage With Remote Controlled Door
- Council Tax Band: E

• Solar Panels & Battery

This floorplan is only for illustrative purposes and is not to scale. Measurements of rooms, doors, windows, and any items are approximate and no responsibility is taken for any error, ornission or mis-statement. Icons of items such as bathroom suites are representations only and may not took tite the real items. Made with Made Snappy 360.

Set in a peaceful spot within a sought-after development, this surprisingly spacious family home combines comfort, style, and eco-friendly living with solar panels and battery storage. Designed with modern family living in mind, the ground floor features a bright and welcoming living room, along with a generous open-plan kitchen/diner and sitting area, where bi-fold doors open wide to a private garden, perfect for relaxing or entertaining. A handy utility room and cloakroom add convenience. Upstairs offers four generous bedrooms, two with built-in wardrobes, and a stylish en-suite to the master. A modern family bathroom completes the layout. Outside, enjoy off-road parking, a remote-controlled garage, and a beautifully landscaped garden with lawn, decking, mature borders, and vegetable beds, ideal for families and garden lovers alike.