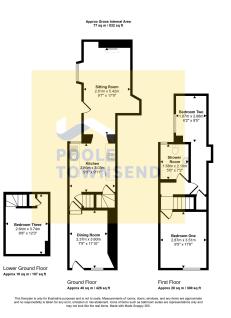

- No Chain
- Council Tax Band: C

Occupying a sought-after location on the edge of Kendal town centre, this deceptively spacious mid-terraced townhouse enjoys picturesque views across a charming green and is offered with no onward chain. Beautifully presented throughout with modern décor and contemporary fixtures and fittings, the property offers elegant and versatile living accommodation arranged over three floors. The layout briefly comprises a cosy lounge with a feature gas fire, a superbly appointed kitchen, and a separate dining room. There are three well-proportioned bedrooms and a stylish family shower room. Ideally located within walking distance of the town centre's wide range of amenities, as well as Serpentine Woods and the scenic walking routes of Scout Scar, this delightful home truly must be seen to be appreciated.