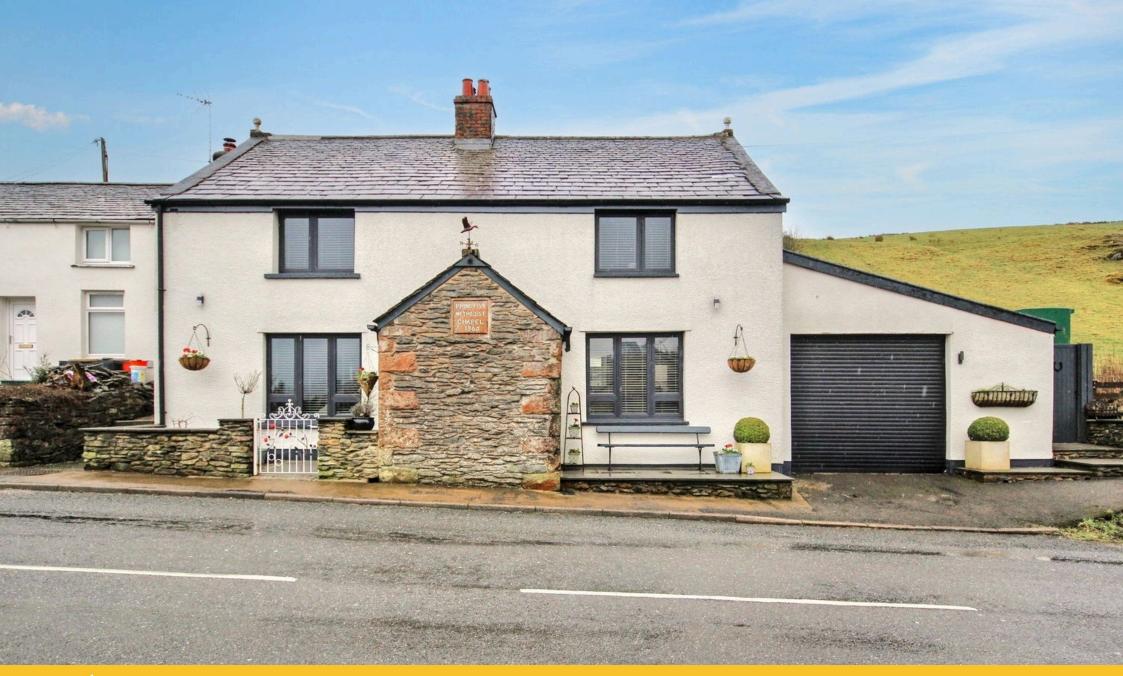

£299,950

- Beautifully Upgraded 4 Bedroom Property
- Multi-Fuel Stove
- · Downstairs Cloakroom
- Garage
- · Council Tax Band: C

- Bright And Spacious Reception Room
- Utility Room
- Terraced Patio and Decked Seating Area
- · Eco-Conscious Features
- EPC Rating: E

Nestled in the heart of the popular village of Tebay, this superb and beautifully upgraded family home enjoys picturesque views across open fields towards the fells. Generously proportioned over two floors, the property features a spacious lounge with a multi-fuel stove, a large kitchen with a breakfast bar, four wellappointed bedrooms, and a contemporary shower room. Additional benefits include a large garage, a utility room, and patio seating areas perfect for taking in the stunning surroundings. Eco-conscious features such as an air source heat pump, solar panels, and battery storage further enhance this exceptional home.