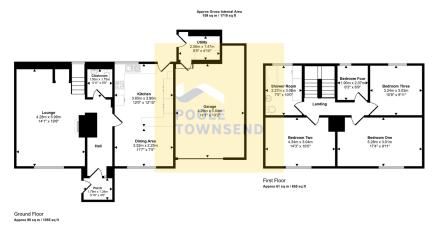

Nestled in the heart of the popular village of Tebay, this superb and beautifully upgraded family home enjoys picturesque views across open fields towards the fells. Generously proportioned over two floors, the property features a spacious lounge with a multi-fuel stove, a large kitchen with a breakfast bar, four wellappointed bedrooms, and a contemporary shower room. Additional benefits include a large garage, a utility room, and patio seating areas perfect for taking in the stunning surroundings. Eco-conscious features such as an air source heat pump, solar panels, and battery storage further enhance this exceptional home.