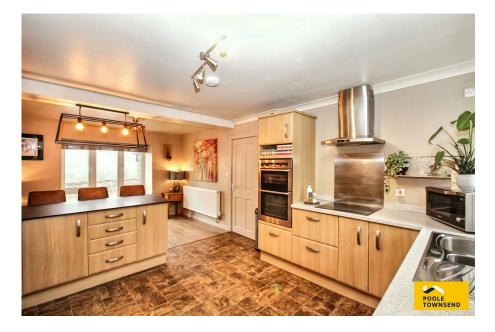

Nestled in the heart of the popular village of Tebay, this superb and beautifully upgraded family home enjoys picturesque views across open fields towards the fells. Generously proportioned over two floors, the property features a spacious lounge with a multi-fuel stove, a large kitchen with a breakfast bar, four wellappointed bedrooms, and a contemporary shower room. Additional benefits include a large garage, a utility room, and patio seating areas perfect for taking in the stunning surroundings. Eco-conscious features such as an air source heat pump, solar panels, and battery storage further enhance this exceptional home.