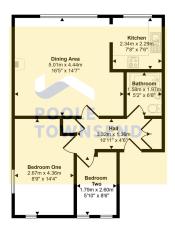

## Approx Gross Internal Area 54 sq m / 581 sq ft

Floorplan

This floorplan is only for illustrative purposes and is not to scale. Measurements of rooms, doors, windows, and any items are approximate and no responsibility is taken for any error, omission or mis-statement. Icons of flems such as bathroom suites are representations only and may not look like the real items. Made with Made Snapoy 380.