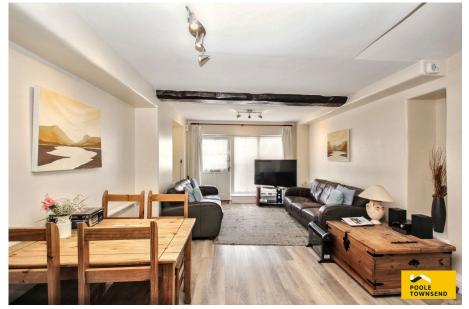

Open Plan Reception Room

- Convenient Location
- No Chain
- Tenure: Freehold

Nestled in the heart of the Lake District National Park in a peaceful setting, just a short stroll from the town centre, this charming traditional stone-built cottage offers the perfect blend of character and convenience. Laid across two bright and spacious floors, the property features a generous open-plan reception room that flows effortlessly into the kitchen. Upstairs, you'll find a large double bedroom and a stylish three-piece shower room. Conveniently placed to local amenities, this delightful cottage presents a superb opportunity as a main residence, second home, or rental investment. No Onward Chain.