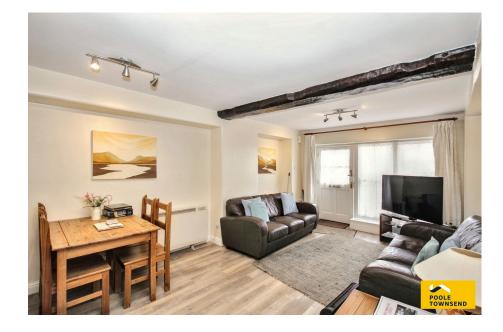

Open Plan Reception Room

- Convenient Location
- No Chain
- Tenure: Freehold

Nestled in the heart of the Lake District National Park in a peaceful setting, just a short stroll from the town centre, this charming traditional stone-built cottage offers the perfect blend of character and convenience. Laid across two bright and spacious floors, the property features a generous open-plan reception room that flows effortlessly into the kitchen. Upstairs, you'll find a large double bedroom and a stylish three-piece shower room. Conveniently placed to local amenities, this delightful cottage presents a superb opportunity as a main residence, second home, or rental investment. No Onward Chain.