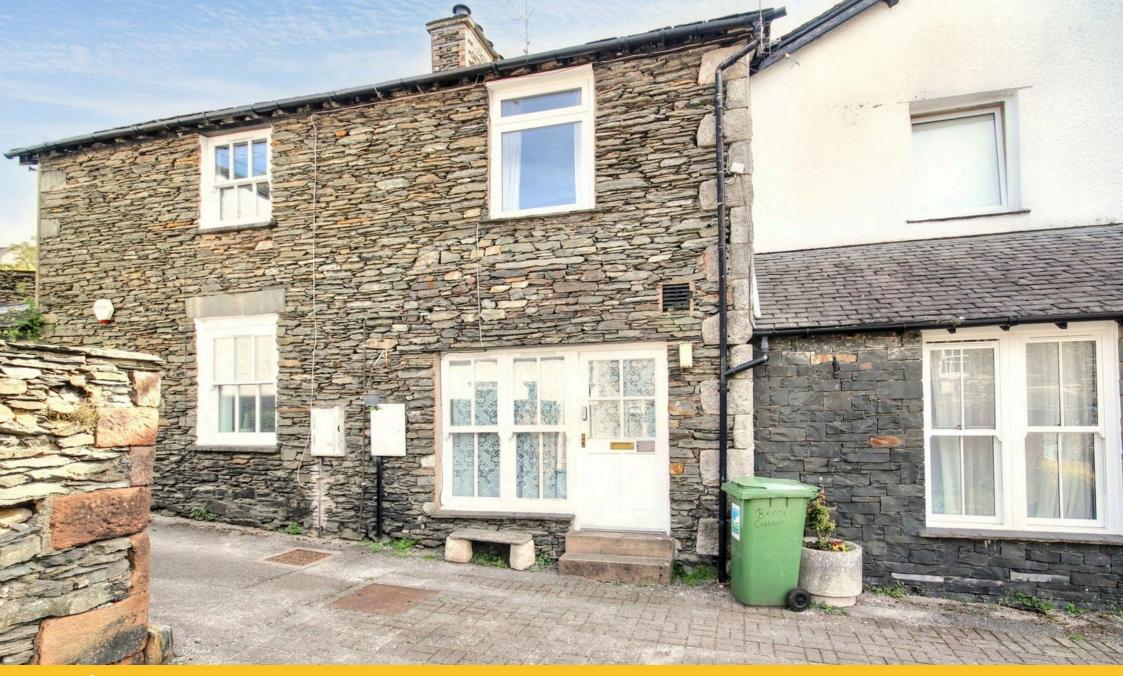

## **Derby Square, Windermere, LA23 1EE** £260,000

🍋 1 🚰 1 🚘 1

- Traditional Stone Built Cottage
- Kitchen
- Stylish Shower Room
- Ideal Main Residence Or Investment
- Council Tax Band: TBC

Large Double Bedroom

Open Plan Reception Room

- Convenient Location
- No Chain
- Tenure: Freehold

Nestled in the heart of the Lake District National Park in a peaceful setting, just a short stroll from the town centre, this charming traditional stone-built cottage offers the perfect blend of character and convenience. Laid across two bright and spacious floors, the property features a generous open-plan reception room that flows effortlessly into the kitchen. Upstairs, you'll find a large double bedroom and a stylish three-piece shower room. Conveniently placed to local amenities, this delightful cottage presents a superb opportunity as a main residence, second home, or rental investment. No Onward Chain.