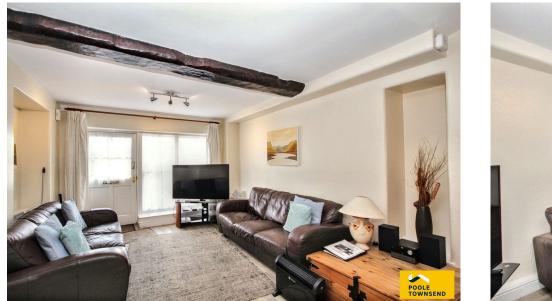

Open Plan Reception Room

- Convenient Location
- No Chain
- Tenure: Freehold

Nestled in the heart of the Lake District National Park in a peaceful setting, just a short stroll from the town centre, this charming traditional stone-built cottage offers the perfect blend of character and convenience. Laid across two bright and spacious floors, the property features a generous open-plan reception room that flows effortlessly into the kitchen. Upstairs, you'll find a large double bedroom and a stylish three-piece shower room. Conveniently placed to local amenities, this delightful cottage presents a superb opportunity as a main residence, second home, or rental investment. No Onward Chain.