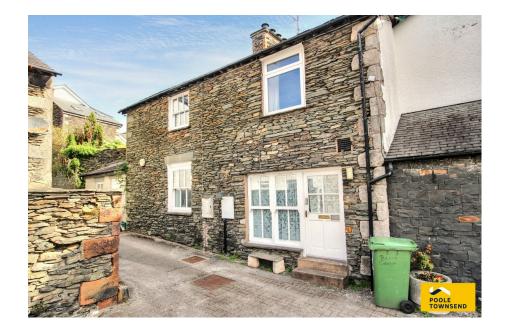

## **Derby Square, Windermere, LA23 1EE** £260,000

🍋 1 🚰 1 🚘 1

- Traditional Stone Built Cottage
- Kitchen
- Stylish Shower Room
- Ideal Main Residence Or Investment
- Council Tax Band: TBC

Large Double Bedroom

Open Plan Reception Room

- Convenient Location
- No Chain
- Tenure: Freehold

Nestled in the heart of the Lake District National Park in a peaceful setting, just a short stroll from the town centre, this charming traditional stone-built cottage offers the perfect blend of character and convenience. Laid across two bright and spacious floors, the property features a generous open-plan reception room that flows effortlessly into the kitchen. Upstairs, you'll find a large double bedroom and a stylish three-piece shower room. Conveniently placed to local amenities, this delightful cottage presents a superb opportunity as a main residence, second home, or rental investment. No Onward Chain.