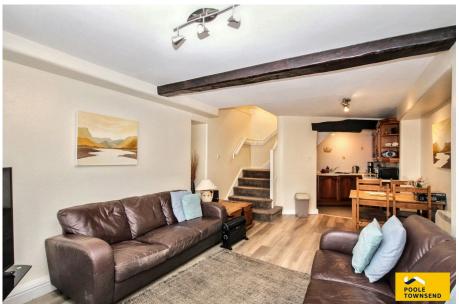

Open Plan Reception Room

- Convenient Location
- No Chain
- Tenure: Freehold

Nestled in the heart of the Lake District National Park in a peaceful setting, just a short stroll from the town centre, this charming traditional stone-built cottage offers the perfect blend of character and convenience. Laid across two bright and spacious floors, the property features a generous open-plan reception room that flows effortlessly into the kitchen. Upstairs, you'll find a large double bedroom and a stylish three-piece shower room. Conveniently placed to local amenities, this delightful cottage presents a superb opportunity as a main residence, second home, or rental investment. No Onward Chain.