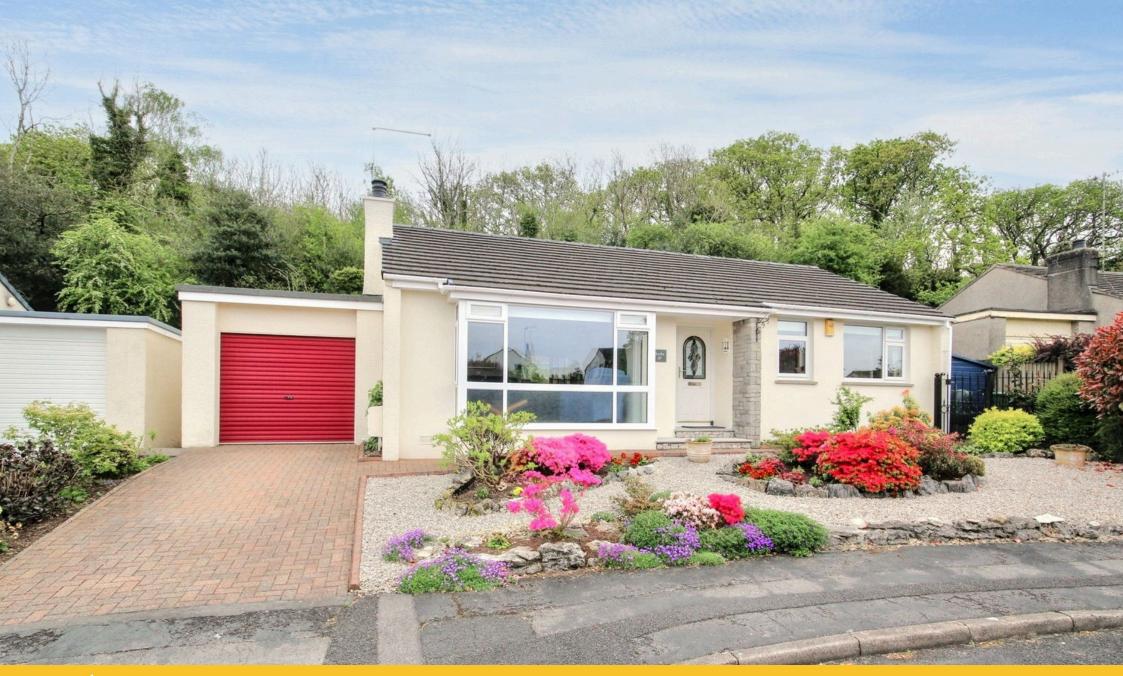

## Burntbarrow, Storth, Milnthorpe, LA7 7JW £425,000

🛤 3 🚰 2 🚍 2

- Detached True Bungalow
- Extended Accommodation
- Flexible Living Spaces
- Garage Store
- Low Maintenance Gardens
- Tenure: Freehold

Off Road Parking

• 3 Bedrooms

- Sought After Residential Area
- Council Tax Band: E

Tucked away within a peaceful residential development and bordered by mature woodland, this beautifully presented true bungalow is a home you'll fall in love with. Immaculately finished with high-quality fixtures and fittings, it has been thoughtfully extended to create generous, flexible living spaces , ideal for modern living. Step inside to discover a bright and airy open-plan lounge/diner, seamlessly connecting to a sleek kitchen and a sunny garden room, providing the perfect spot for morning coffee or evening relaxation. With three wellproportioned bedrooms, two contemporary shower rooms, and a practical garage store, every detail has been designed with comfort and ease in mind. Outside, colourful, low-maintenance gardens surround the property, offering a peaceful retreat to enjoy throughout the seasons.