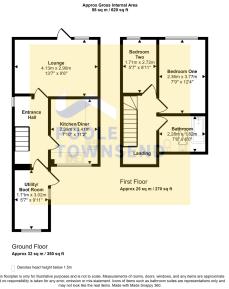

- Town Centre Location
- End Terraced Property
- Recently Refurbished Accommodation
- 2 Good Size Bedrooms
- South Facing Garden
- Views Towards Benson Knott
- Allocated Parking Space
- No Chain
- · Council Tax Band: B
- Tenure: Freehold

Situated a stone throw's from the town centre's amenities and enjoying far reaching views across Kendal, towards Benson Knott is this stylishly presented end terraced property. Recently refurbished, this generously proportioned property features two good size bedrooms, a modern kitchen/diner and bathroom, a bright lounge with access onto the enclosed garden and a useful utility/boot room. With the added benefit of front and rear gardens and an allocated parking space, this property must be viewed to be appreciated. No Chain.