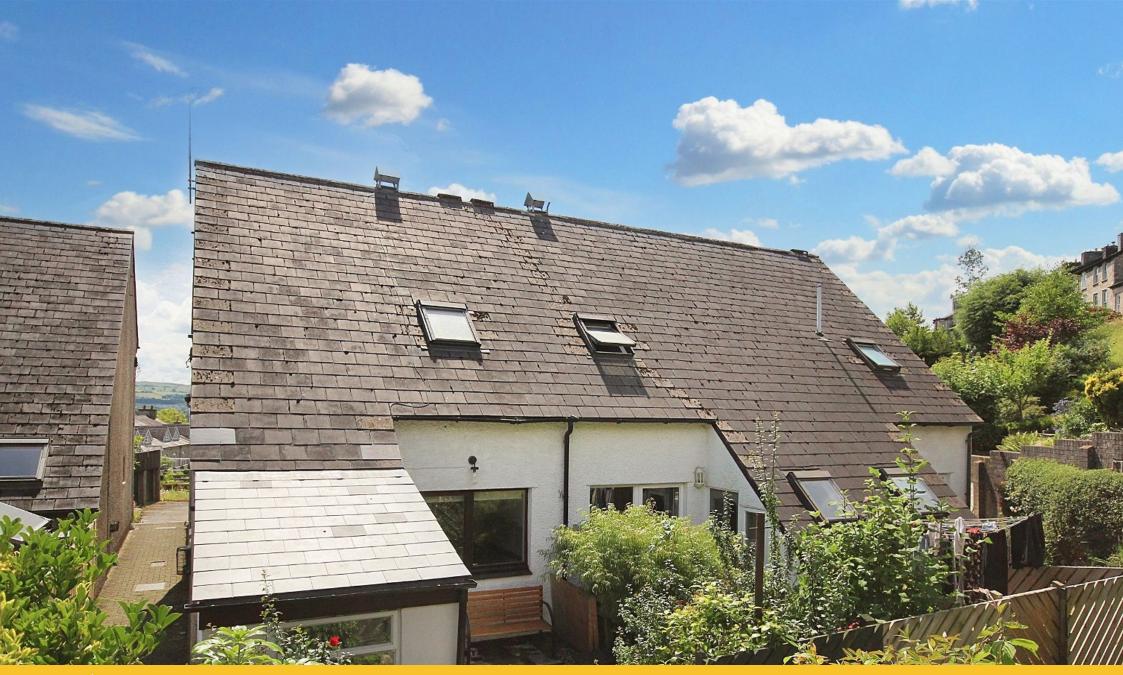

- Town Centre Location
- End Terraced Property
- Recently Refurbished Accommodation
- 2 Good Size Bedrooms
- South Facing Garden
- Views Towards Benson Knott
- Allocated Parking Space
- No Chain
- · Council Tax Band: B
- Tenure: Freehold

Situated a stone throw's from the town centre's amenities and enjoying far reaching views across Kendal, towards Benson Knott is this stylishly presented end terraced property. Recently refurbished, this generously proportioned property features two good size bedrooms, a modern kitchen/diner and bathroom, a bright lounge with access onto the enclosed garden and a useful utility/boot room. With the added benefit of front and rear gardens and an allocated parking space, this property must be viewed to be appreciated. No Chain.