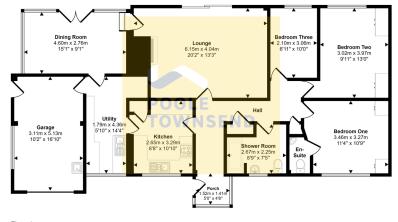

#### Approx Gross Internal Area 128 sq m / 1377 sq ft

Floorplar

This floorplan is only for illustrative purposes and is not to scale. Measurements of rooms, doors, windows, and any items are approximate and no responsibility is taken for any error, omission or mis-statement. Icons of items such as bathroom suites are representations only and may not took like the real items. Made with Made Snapov 300.