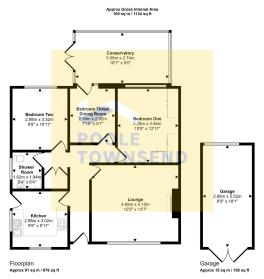

• Tenure: Freehold

· Council Tax Band: D

Occupying a generous corner plot within a popular residential development, this charming true bungalow offers versatile living space ideal for both growing families and those looking to downsize or retire. Inside, the accommodation includes a bright lounge with a gas fire, a spacious conservatory that connects beautifully to the garden, a well-appointed kitchen, two double bedrooms, and a modern shower room. A separate dining room adds flexibility to the layout and could easily serve as a third bedroom or home office, depending on your needs. Outside, the property boasts ample off-road parking and well-maintained gardens, creating a welcoming and practical outdoor space. Offered with no onward chain, this is a wonderful opportunity not to be missed.