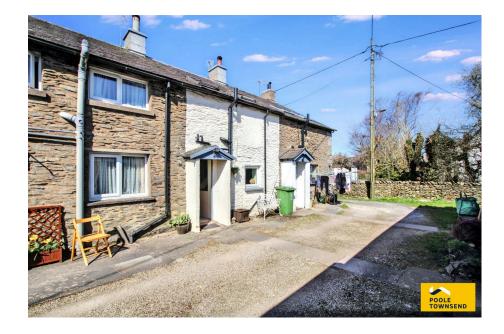

## **Woodend Terrace, Tebay, Penrith, CA10 3UZ** £140,000

<image>

🍋 2 🏪 1 🚘 1

- Stone Built Terraced Cottage · Cosy Lounge With Coal Fire
- 2 Bedrooms
- Off Road Parking

• Patio Garden

• 3 Useful Storage Buildings

Nestled in the heart of Tebay village and enjoying picturesque views across open fields and farmland, this traditional stonebuilt cottage offers charm, comfort, and practicality in equal measure. Generously proportioned throughout, the accommodation includes a cosy lounge with a coal fire, a modern breakfast kitchen, two well-sized bedrooms, and a stylish shower room. Externally, the property benefits from three useful storage outbuildings, off-road parking, and a patio seating area. Offered with no onward chain, this delightful cottage will appeal to a wide range of buyers, from first-time purchasers to those seeking a peaceful rural retreat.