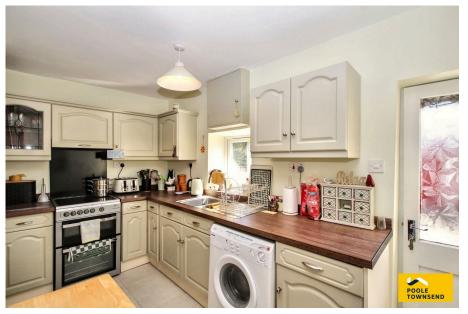

Nestled in the heart of Tebay village and enjoying picturesque views across open fields and farmland, this traditional stonebuilt cottage offers charm, comfort, and practicality in equal measure. Generously proportioned throughout, the accommodation includes a cosy lounge with a coal fire, a modern breakfast kitchen, two well-sized bedrooms, and a stylish shower room. Externally, the property benefits from three useful storage outbuildings, off-road parking, and a patio seating area. Offered with no onward chain, this delightful cottage will appeal to a wide range of buyers, from first-time purchasers to those seeking a peaceful rural retreat.