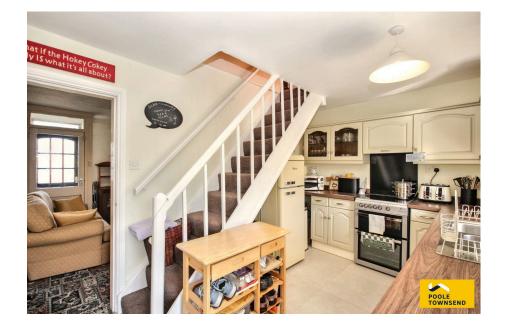

Nestled in the heart of Tebay village and enjoying picturesque views across open fields and farmland, this traditional stonebuilt cottage offers charm, comfort, and practicality in equal measure. Generously proportioned throughout, the accommodation includes a cosy lounge with a coal fire, a modern breakfast kitchen, two well-sized bedrooms, and a stylish shower room. Externally, the property benefits from three useful storage outbuildings, off-road parking, and a patio seating area. Offered with no onward chain, this delightful cottage will appeal to a wide range of buyers, from first-time purchasers to those seeking a peaceful rural retreat.