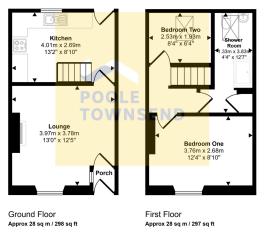

- No Chain
- Tenure: Freehold

- Easy Access To M6 Motorway
- Council Tax Band: A

Approx Gross Internal Area 55 sq m / 594 sq ft

This floorplan is only for illustrative purposes and is not to scale. Measurements of rooms, doors, windows, and any items are approximate and no responsibility is taken for any error, omission or mis-statement. Icons of items such as bathroom suites are representations only and may not look like the real items. Made with Made Snappy 300.

Nestled in the heart of Tebay village and enjoying picturesque views across open fields and farmland, this traditional stonebuilt cottage offers charm, comfort, and practicality in equal measure. Generously proportioned throughout, the accommodation includes a cosy lounge with a coal fire, a modern breakfast kitchen, two well-sized bedrooms, and a stylish shower room. Externally, the property benefits from three useful storage outbuildings, off-road parking, and a patio seating area. Offered with no onward chain, this delightful cottage will appeal to a wide range of buyers, from first-time purchasers to those seeking a peaceful rural retreat.