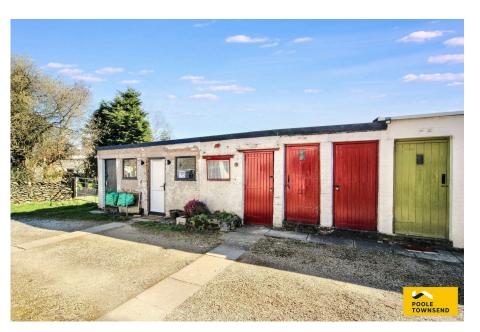

Nestled in the heart of Tebay village and enjoying picturesque views across open fields and farmland, this traditional stonebuilt cottage offers charm, comfort, and practicality in equal measure. Generously proportioned throughout, the accommodation includes a cosy lounge with a coal fire, a modern breakfast kitchen, two well-sized bedrooms, and a stylish shower room. Externally, the property benefits from three useful storage outbuildings, off-road parking, and a patio seating area. Offered with no onward chain, this delightful cottage will appeal to a wide range of buyers, from first-time purchasers to those seeking a peaceful rural retreat.