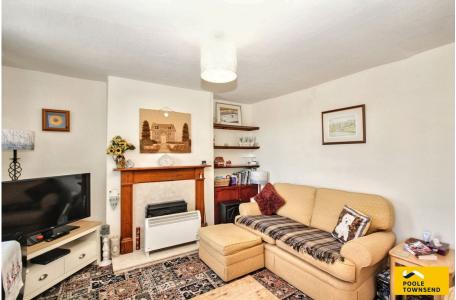

Nestled in the heart of Tebay village and enjoying picturesque views across open fields and farmland, this traditional stonebuilt cottage offers charm, comfort, and practicality in equal measure. Generously proportioned throughout, the accommodation includes a cosy lounge with a coal fire, a modern breakfast kitchen, two well-sized bedrooms, and a stylish shower room. Externally, the property benefits from three useful storage outbuildings, off-road parking, and a patio seating area. Offered with no onward chain, this delightful cottage will appeal to a wide range of buyers, from first-time purchasers to those seeking a peaceful rural retreat.