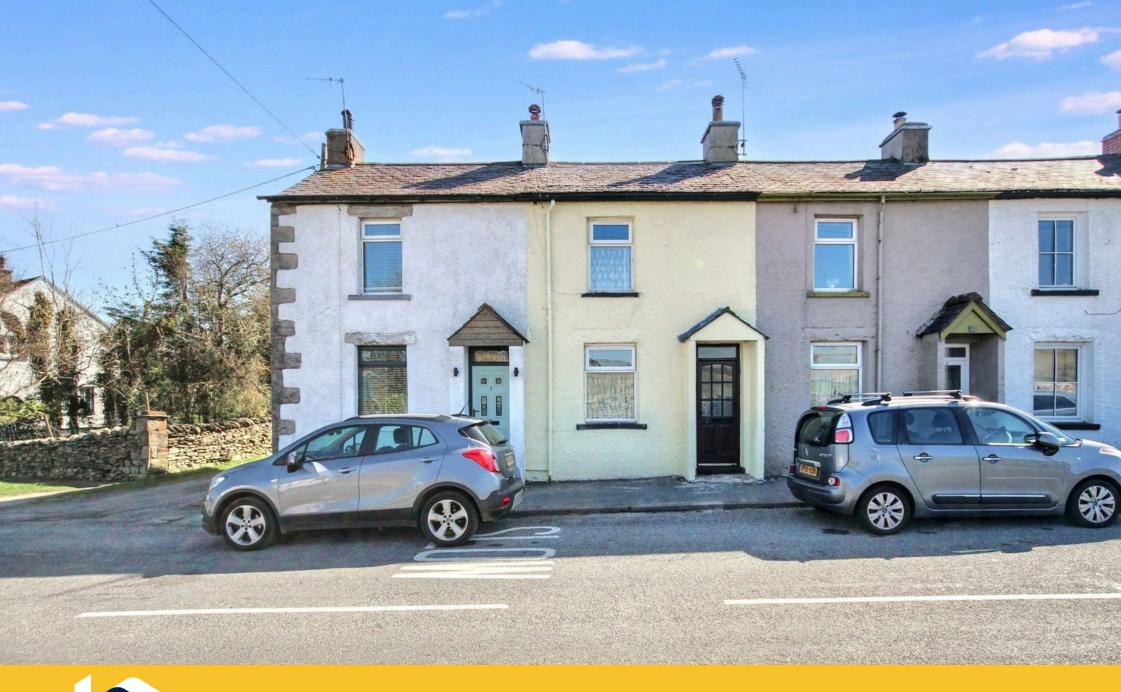

## **Woodend Terrace, Tebay, Penrith, CA10 3UZ** £140,000

<image>

🍋 2 🏪 1 🚘 1

- Stone Built Terraced Cottage · Cosy Lounge With Coal Fire
- 2 Bedrooms
- Off Road Parking

• Patio Garden

• 3 Useful Storage Buildings

Nestled in the heart of Tebay village and enjoying picturesque views across open fields and farmland, this traditional stonebuilt cottage offers charm, comfort, and practicality in equal measure. Generously proportioned throughout, the accommodation includes a cosy lounge with a coal fire, a modern breakfast kitchen, two well-sized bedrooms, and a stylish shower room. Externally, the property benefits from three useful storage outbuildings, off-road parking, and a patio seating area. Offered with no onward chain, this delightful cottage will appeal to a wide range of buyers, from first-time purchasers to those seeking a peaceful rural retreat.