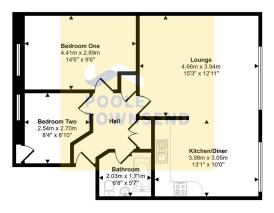

## Approx Gross Internal Area 63 sq m / 681 sq ft

Floorplan

This floorplan is only for illustrative purposes and is not to scale. Measurements of rooms, doors, windows, and any items are approximate and no responsibility is taken for any error, omission or mis-statement. Lons of items such as bathroom sules are representations only and may not look like the real items. Made with Made Snappy 360.