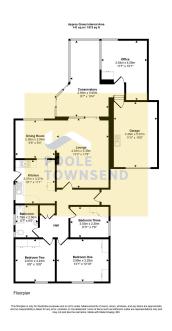

• EPC Rating: E

· Council Tax Band: E

Nestled within a peaceful and highly sought-after cul-de-sac in the coastal resort of Arnside, this deceptively spacious, detached true bungalow offers a comfortable and versatile living space. Thoughtfully extended to the rear, the property boasts a fabulous garden room, conservatory, and an office space, easily adaptable as a fourth bedroom if needed. The accommodation also includes a bright open-plan lounge/diner, a well-appointed kitchen, three generous bedrooms, and a stylish four-piece bathroom. Outside, the property benefits from parking for four cars, an integral garage, and beautifully maintained gardens, making this home an absolute must-see.