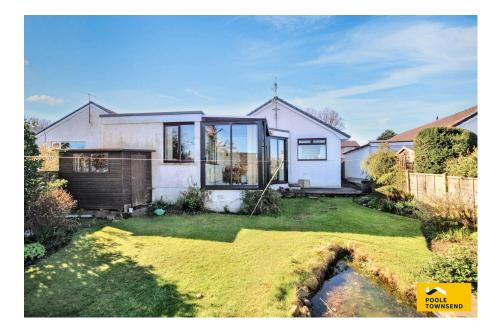

## Inglemere Close, Arnside

£450,000

- Detached True Bungalow
- Generously Sized Lounge/ Diner

Stylish Kitchen

- Adjoining Garden Room and Conservatory
- Two Well Proportioned Double Rooms
- · Four Piece Suite Bathroom
- Off Road Parking for Several Tranquil Outdoor Space Vehicles

• EPC Rating: E

· Council Tax Band: E

Nestled within a peaceful and highly sought-after cul-de-sac in the coastal resort of Arnside, this deceptively spacious, detached true bungalow offers a comfortable and versatile living space. Thoughtfully extended to the rear, the property boasts a fabulous garden room, conservatory, and an office space, easily adaptable as a fourth bedroom if needed. The accommodation also includes a bright open-plan lounge/diner, a well-appointed kitchen, three generous bedrooms, and a stylish four-piece bathroom. Outside, the property benefits from parking for four cars, an integral garage, and beautifully maintained gardens, making this home an absolute must-see.