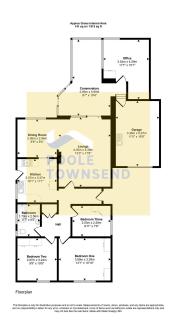

## Inglemere Close, Arnside

£450,000

- Detached True Bungalow
- Generously Sized Lounge/ Diner

Stylish Kitchen

- Adjoining Garden Room and Conservatory
- Two Well Proportioned Double Rooms
- · Four Piece Suite Bathroom
- Off Road Parking for Several Tranquil Outdoor Space Vehicles

• EPC Rating: E

· Council Tax Band: E

Nestled within a peaceful and highly sought-after cul-de-sac in the coastal resort of Arnside, this deceptively spacious, detached true bungalow offers a comfortable and versatile living space. Thoughtfully extended to the rear, the property boasts a fabulous garden room, conservatory, and an office space, easily adaptable as a fourth bedroom if needed. The accommodation also includes a bright open-plan lounge/diner, a well-appointed kitchen, three generous bedrooms, and a stylish four-piece bathroom. Outside, the property benefits from parking for four cars, an integral garage, and beautifully maintained gardens, making this home an absolute must-see.