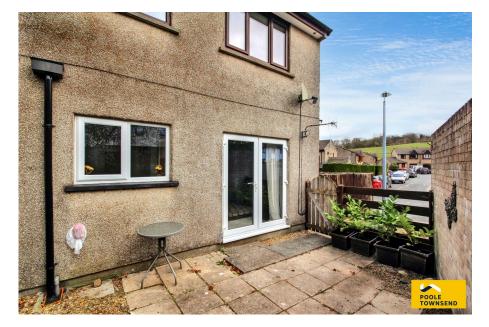

· Tenure: Leasehold

• EPC Rating: C

· Council Tax Band: B

Tucked away in a private cul-de-sac, this bright and modern ground-floor flat offers generous living space, a spacious, low-maintenance garden and an allocated parking space. The well-designed layout features a lounge/diner with open access to a kitchen, complemented by a glazed door that leads directly to the south facing garden, perfect for seamless indoor-outdoor living. The property also includes a large double bedroom, a contemporary shower room, and two convenient storage cupboards. Offered with no upper chain, this fantastic home is a must-see.