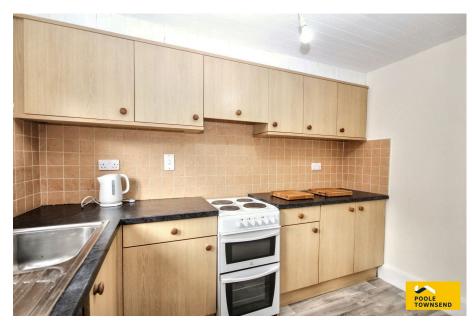

· Tenure: Leasehold

• EPC Rating: C

· Council Tax Band: B

Tucked away in a private cul-de-sac, this bright and modern ground-floor flat offers generous living space, a spacious, low-maintenance garden and an allocated parking space. The well-designed layout features a lounge/diner with open access to a kitchen, complemented by a glazed door that leads directly to the south facing garden, perfect for seamless indoor-outdoor living. The property also includes a large double bedroom, a contemporary shower room, and two convenient storage cupboards. Offered with no upper chain, this fantastic home is a must-see.