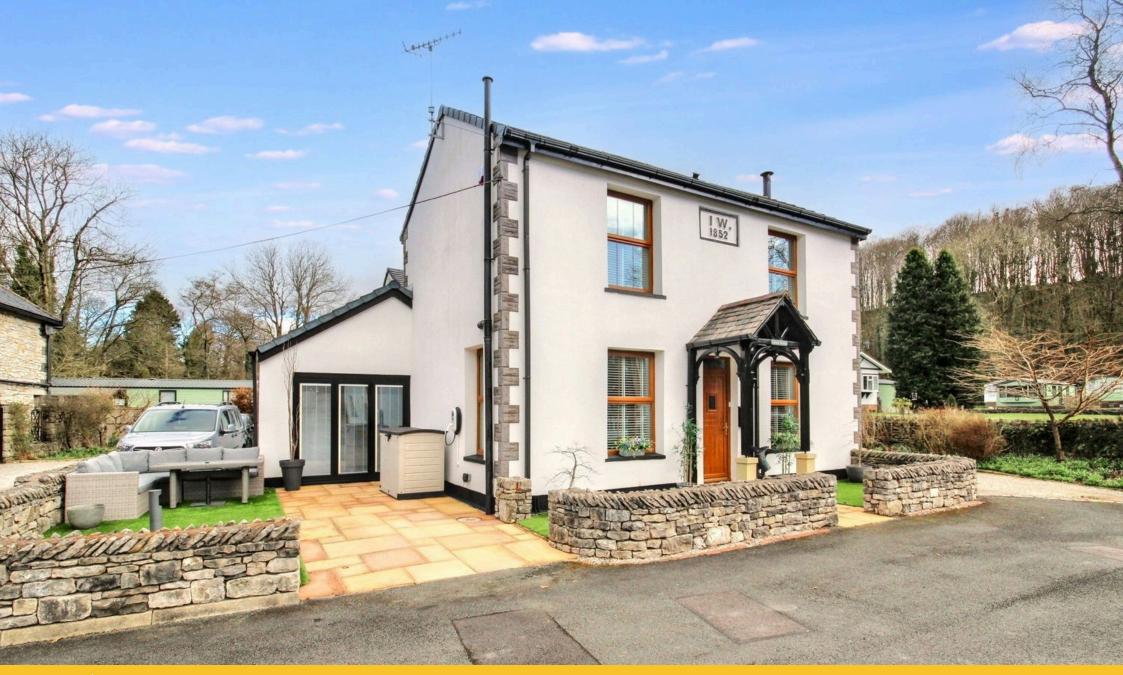

## Gatebeck Road, Endmoor £370,000

<image>

🍋 3 🚰 2 🚍 3

- Character Property
- Warm and Inviting Reception
  Room
- Elegantly Finished Kitchen
  Luxurious Bathroom Suite
- Three Well Proportioned Bedrooms
- Thoughtfully Landscaped Patio & Lawn Area
- Nestled Down a Private Lane
  Expertly Renovated and Modernised Throughout
- Council Tax Band: D
- EPC Rating: E

Nestled down a private lane, this exquisite semi-detached property has been expertly renovated and modernised to the highest standard. Bright and spacious, the home offers a cosy snug with a wood-burning stove, a formal dining room that flows seamlessly into the contemporary kitchen, and a family lounge featuring a mezzanine office. The bi-fold doors in the lounge open out onto a paved garden with artificial lawn, creating a perfect indoor-outdoor living space. Additionally, there is a practical utility room, a luxurious bathroom and three well-proportioned bedrooms, one with an en-suite shower room. The property benefits from parking for three cars and the option to rent a large store room. With no onward chain, this property truly needs to be viewed to be fully appreciated.