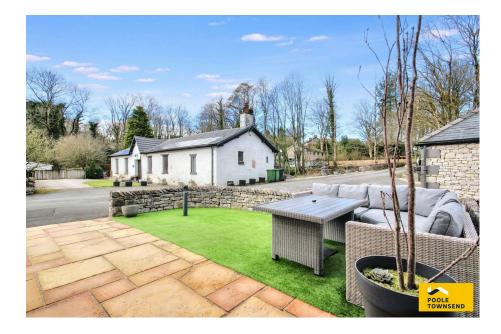

Nestled down a private lane, this exquisite semi-detached property has been expertly renovated and modernised to the highest standard. Bright and spacious, the home offers a cosy snug with a wood-burning stove, a formal dining room that flows seamlessly into the contemporary kitchen, and a family lounge featuring a mezzanine office. The bi-fold doors in the lounge open out onto a paved garden with artificial lawn, creating a perfect indoor-outdoor living space. Additionally, there is a practical utility room, a luxurious bathroom and three well-proportioned bedrooms, one with an en-suite shower room. The property benefits from parking for three cars and the option to rent a large store room. With no onward chain, this property truly needs to be viewed to be fully appreciated.