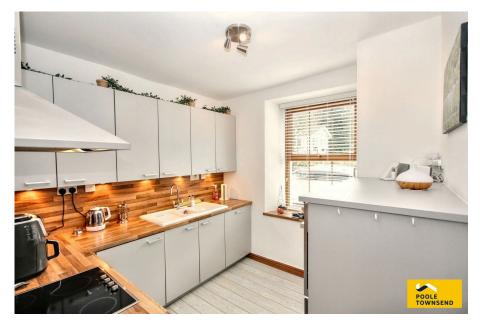

Nestled down a private lane, this exquisite semi-detached property has been expertly renovated and modernised to the highest standard. Bright and spacious, the home offers a cosy snug with a wood-burning stove, a formal dining room that flows seamlessly into the contemporary kitchen, and a family lounge featuring a mezzanine office. The bi-fold doors in the lounge open out onto a paved garden with artificial lawn, creating a perfect indoor-outdoor living space. Additionally, there is a practical utility room, a luxurious bathroom and three well-proportioned bedrooms, one with an en-suite shower room. The property benefits from parking for three cars and the option to rent a large store room. With no onward chain, this property truly needs to be viewed to be fully appreciated.