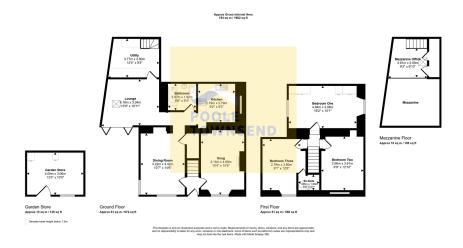

## Gatebeck Road, Endmoor £370,000

<image>

🍋 3 🚰 2 🚍 3

- Character Property
- Warm and Inviting Reception
  Room
- Elegantly Finished Kitchen
  Luxurious Bathroom Suite
- Three Well Proportioned Bedrooms
- Thoughtfully Landscaped Patio & Lawn Area
- Nestled Down a Private Lane
  Expertly Renovated and Modernised Throughout
- Council Tax Band: D
- EPC Rating: E

Nestled down a private lane, this exquisite semi-detached property has been expertly renovated and modernised to the highest standard. Bright and spacious, the home offers a cosy snug with a wood-burning stove, a formal dining room that flows seamlessly into the contemporary kitchen, and a family lounge featuring a mezzanine office. The bi-fold doors in the lounge open out onto a paved garden with artificial lawn, creating a perfect indoor-outdoor living space. Additionally, there is a practical utility room, a luxurious bathroom and three well-proportioned bedrooms, one with an en-suite shower room. The property benefits from parking for three cars and the option to rent a large store room. With no onward chain, this property truly needs to be viewed to be fully appreciated.