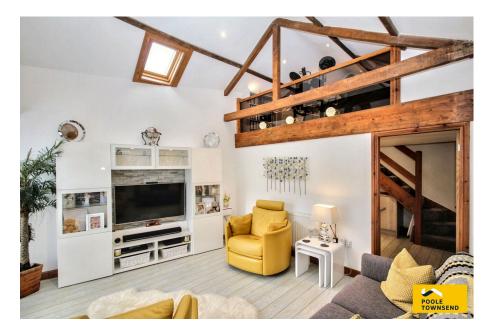

Nestled down a private lane, this exquisite semi-detached property has been expertly renovated and modernised to the highest standard. Bright and spacious, the home offers a cosy snug with a wood-burning stove, a formal dining room that flows seamlessly into the contemporary kitchen, and a family lounge featuring a mezzanine office. The bi-fold doors in the lounge open out onto a paved garden with artificial lawn, creating a perfect indoor-outdoor living space. Additionally, there is a practical utility room, a luxurious bathroom and three well-proportioned bedrooms, one with an en-suite shower room. The property benefits from parking for three cars and the option to rent a large store room. With no onward chain, this property truly needs to be viewed to be fully appreciated.