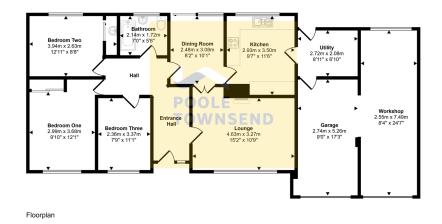

## Approx Gross Internal Area 125 sq m / 1347 sq ft

This floorplan is only for illustrative purposes and is not to scale. Measurements of rooms, doors, windows, and any items are approximate ind no responsibility is taken for any error, omission or mis-statement. Icons of items such as bathroom suites are representations only an may not look like the real attems. Made with Made Snapp 380.