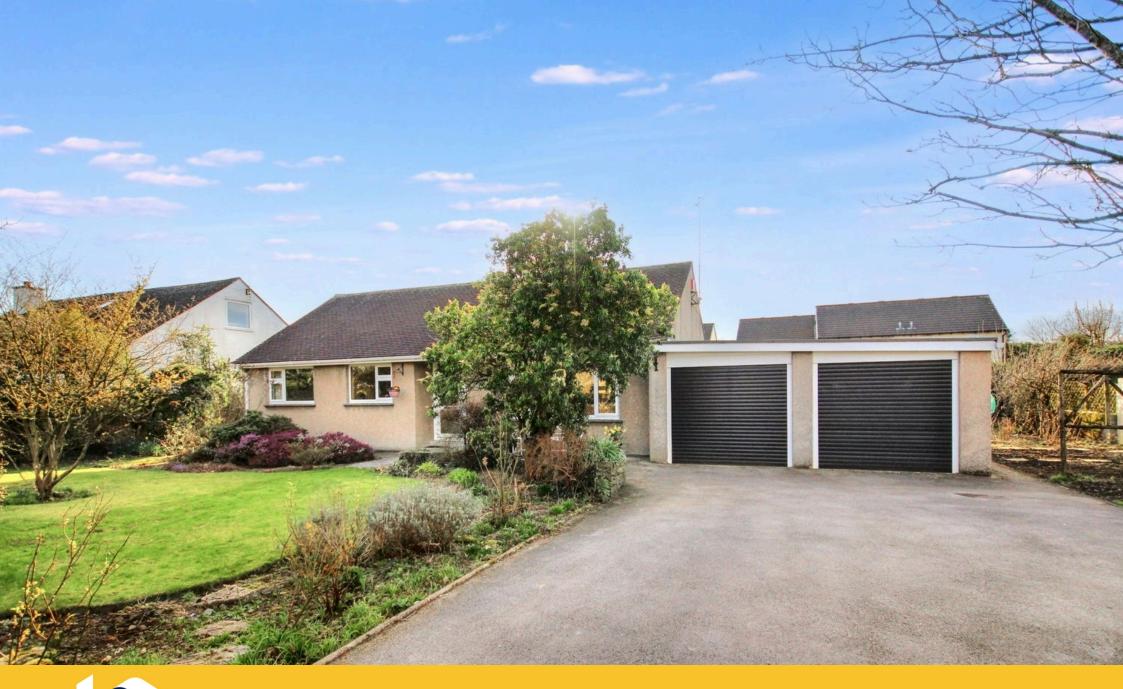

Robby Lea Drive, Natland £450,000

**№** 3 **№** 1 **№** 2

- Detached Bungalow
- 3 Double Bedrooms
- Versatile Living Accommodation
- Integral Double Garage
- Potential To Develop Loft, Subject To Permissions
- No Chain
- Tenure: Freehold

- Generous Plot
- Quiet Cul-De-Sac
- Council Tax Band: F

Nestled on a generous plot in a quiet cul-de-sac within the desirable village of Natland, this deceptively spacious bungalow offers an abundance of living space and is offered with no upper chain. The thoughtfully designed layout includes three spacious double bedrooms, each overlooking the surrounding gardens, a well-appointed three-piece bathroom, and a bright living room that flows seamlessly into the adjoining dining room. French doors from the dining room open up to the outdoor space, enhancing the indoor-outdoor living experience. The kitchen is well-equipped with ample storage, and a practical utility room provides access to the integral double garage with individual electric doors. Outside, the property is complemented by a wrap-around garden, beautifully landscaped with areas for alfresco dining, relaxation, and the potential to grow your own fruit and vegetables, making it the perfect retreat for outdoor