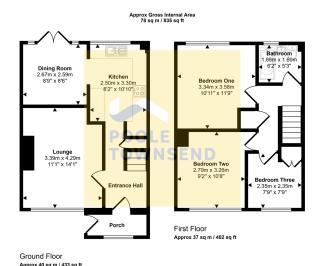

This floorplan is only for illustrative purposes and is not to scale. Measurements of rooms, doors, windows, and any items are approximate and no responsibility is taken for any error, omission or mis-statement. Loons of items such as bathroom suites are representations only and may not look fike the real items. Made with Made Snappy 380.