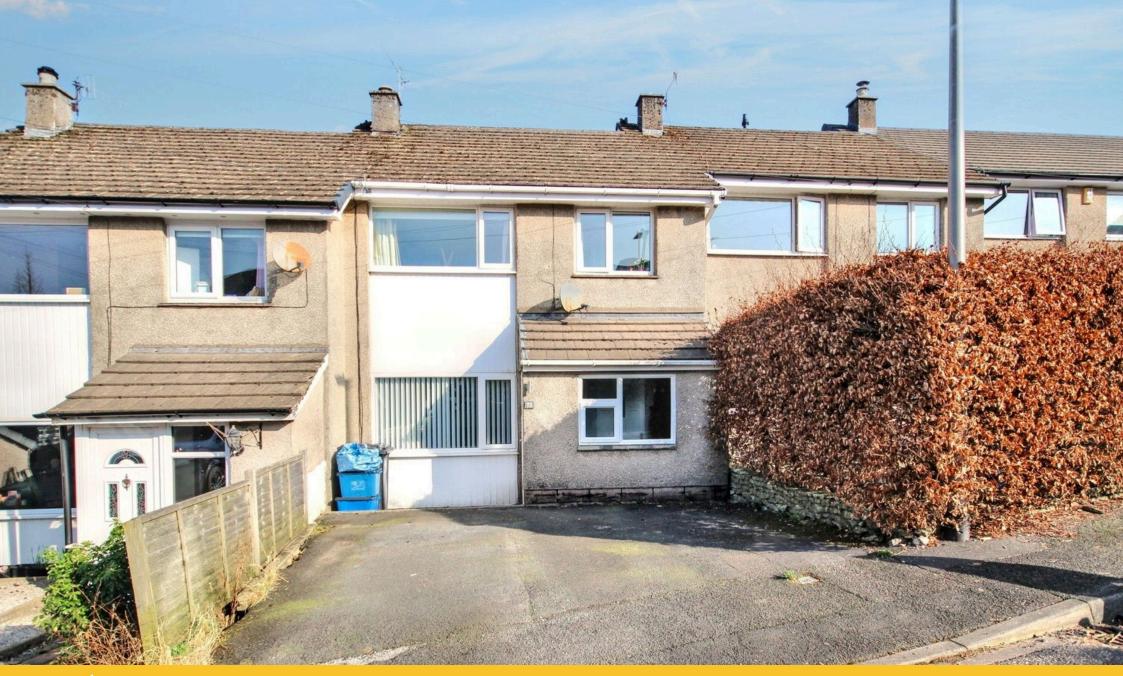

## Bleaswood Road, Oxenholme, Kendal, Cumbria, LA9 7EZ £230,000

🍋 3 🎦 1 🚍 1

- Mid Terraced House
- 3 Bedrooms
- Modern Decor Throughout
  Enclosed Garden
- Off Road Double Parking
- Lovely Views
- Popular Residential Area
- Council Tax Band: B
- Close To Oxenholme Railway Station
- Tenure: Freehold

Situated in a sought-after residential area, this impressive family home enjoys an elevated position with stunning views towards the Lakeland fells. Stylishly decorated throughout, the property offers spacious accommodation over two floors, including a welcoming lounge and an open-plan kitchen/diner to the ground floor and three well-proportioned bedrooms and a contemporary bathroom upstairs. Outside, an enclosed patio and artificial lawn garden, seamlessly connect to the the indoor living space perfect for relaxation and entertaining and there is off road parking for two cars.