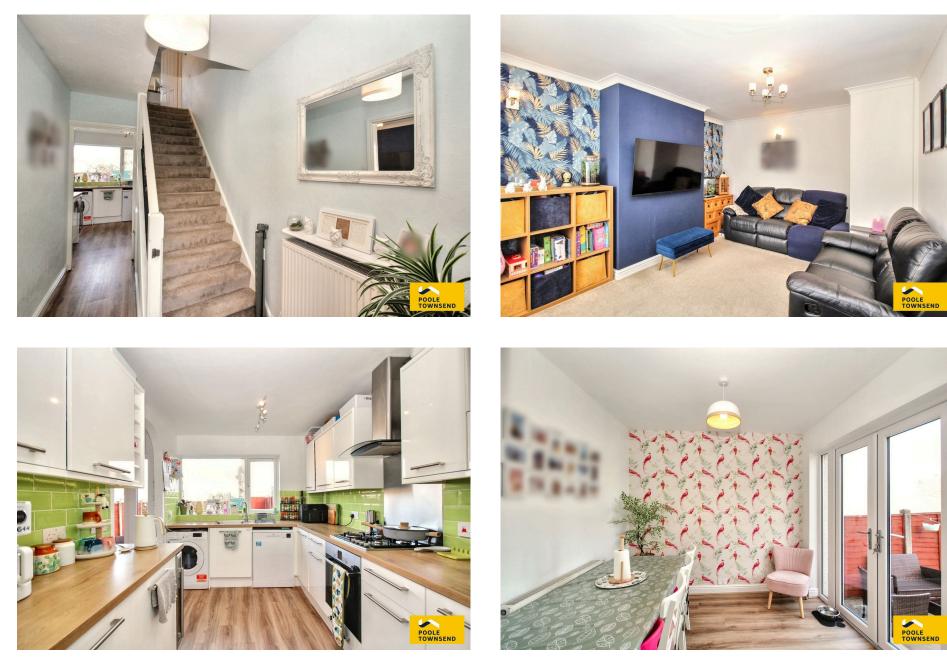

Situated in a sought-after residential area, this impressive family home enjoys an elevated position with stunning views towards the Lakeland fells. Stylishly decorated throughout, the property offers spacious accommodation over two floors, including a welcoming lounge and an open-plan kitchen/diner to the ground floor and three well-proportioned bedrooms and a contemporary bathroom upstairs. Outside, an enclosed patio and artificial lawn garden, seamlessly connect to the the indoor living space perfect for relaxation and entertaining and there is off road parking for two cars.