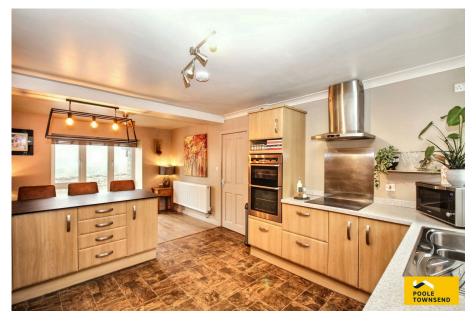

Nestled in the heart of the popular village of Tebay, this superb and beautifully upgraded family home enjoys picturesque views across open fields towards the fells. Generously proportioned over two floors, the property features a spacious lounge with a multi-fuel stove, a large kitchen with a breakfast bar, four well-appointed bedrooms, and a contemporary shower room. Additional benefits include a large garage, a utility room, and patio seating areas perfect for taking in the stunning surroundings. Eco-conscious features such as an air source heat pump, solar panels, and battery storage further enhance this exceptional home.