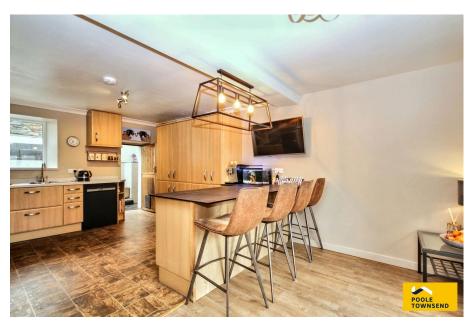

Nestled in the heart of the popular village of Tebay, this superb and beautifully upgraded family home enjoys picturesque views across open fields towards the fells. Generously proportioned over two floors, the property features a spacious lounge with a multi-fuel stove, a large kitchen with a breakfast bar, four well-appointed bedrooms, and a contemporary shower room. Additional benefits include a large garage, a utility room, and patio seating areas perfect for taking in the stunning surroundings. Eco-conscious features such as an air source heat pump, solar panels, and battery storage further enhance this exceptional home.