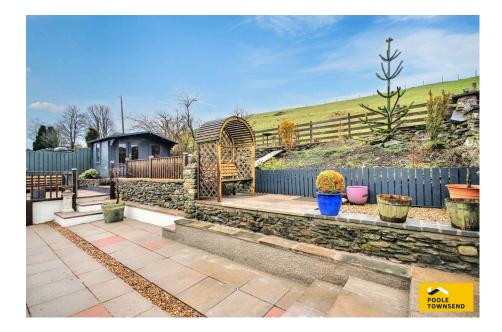

Nestled in the heart of the popular village of Tebay, this superb and beautifully upgraded family home enjoys picturesque views across open fields towards the fells. Generously proportioned over two floors, the property features a spacious lounge with a multi-fuel stove, a large kitchen with a breakfast bar, four well-appointed bedrooms, and a contemporary shower room. Additional benefits include a large garage, a utility room, and patio seating areas perfect for taking in the stunning surroundings. Eco-conscious features such as an air source heat pump, solar panels, and battery storage further enhance this exceptional home.