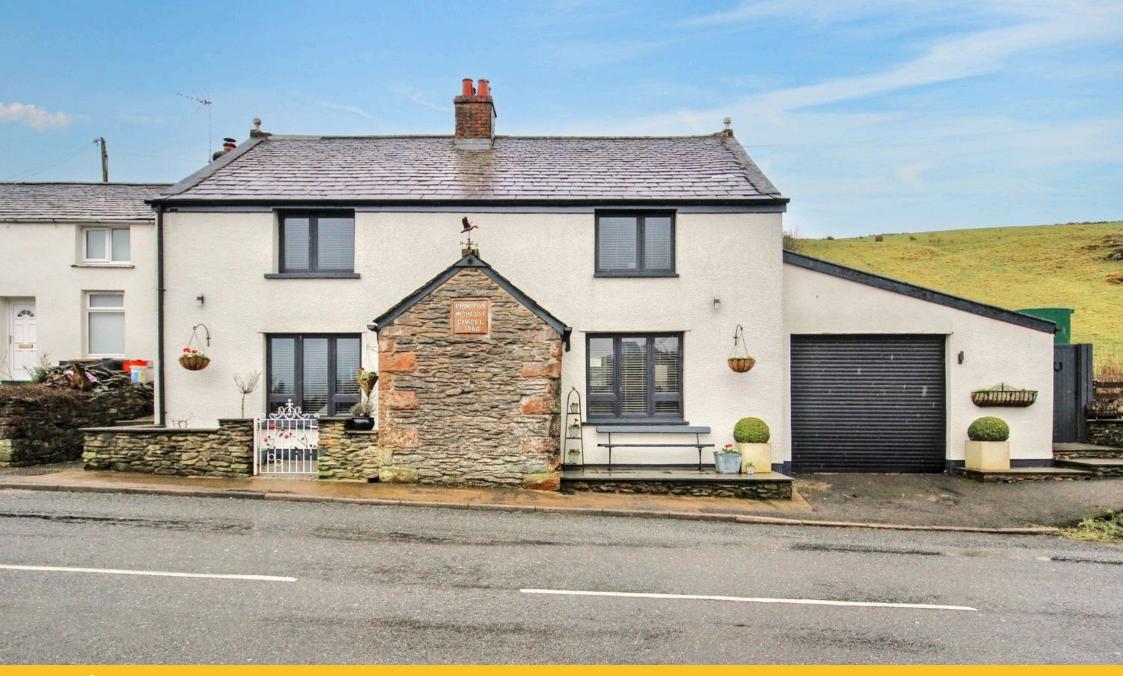

Nestled in the heart of the popular village of Tebay, this superb and beautifully upgraded family home enjoys picturesque views across open fields towards the fells. Generously proportioned over two floors, the property features a spacious lounge with a multi-fuel stove, a large kitchen with a breakfast bar, four well-appointed bedrooms, and a contemporary shower room. Additional benefits include a large garage, a utility room, and patio seating areas perfect for taking in the stunning surroundings. Eco-conscious features such as an air source heat pump, solar panels, and battery storage further enhance this exceptional home.