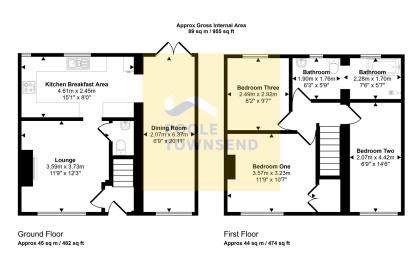

• Council Tax Band: B

This floorplan is only for illustrative purposes and is not to scale. Measurements of rooms, doors, windows, and any items are approximate and no responsibility is taken for any error, omission or mis-statement. Icons of items such as bathroom suites are representations only and may not look like the real items. Made with Made Snappy 380.

Nestled within a popular residential development in the southern suburbs of Kendal town centre, this deceptively spacious and immaculately presented family home is a mustsee. Sympathetically extended and developed over two floors, the property boasts two bright reception rooms, a modern breakfast kitchen, three double bedrooms, a stunning bathroom, and an additional cloakroom. Complete with off-road parking and an enclosed rear garden, this home has a lot to offer.