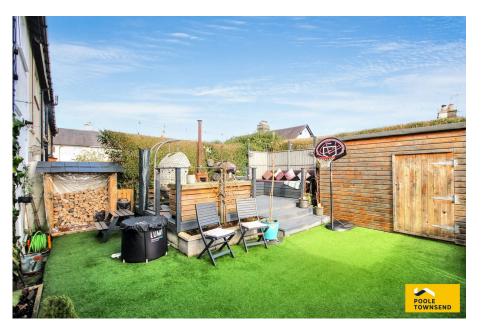

Nestled within a popular residential development in the southern suburbs of Kendal town centre, this deceptively spacious and immaculately presented family home is a mustsee. Sympathetically extended and developed over two floors, the property boasts two bright reception rooms, a modern breakfast kitchen, three double bedrooms, a stunning bathroom, and an additional cloakroom. Complete with off-road parking and an enclosed rear garden, this home has a lot to offer.