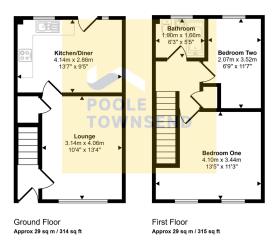

## Approx Gross Internal Area 58 sq m / 628 sq ft

This floorplan is only for illustrative purposes and is not to scale. Measurements of rooms, doors, windows, and any items are approximate and no responsibility is taken for any error, omission or mis-statement. loons of items such as bathroom suites are representations only and may not look like the real items. Made with Made Snappy 360.