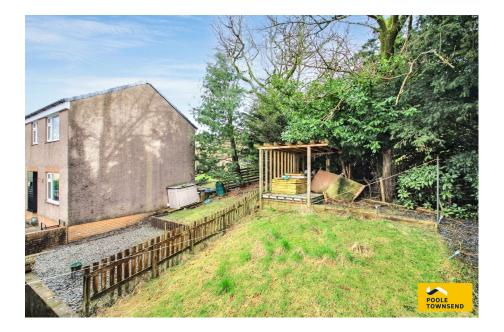

Nestled at the head of a popular residential development, this delightful mid-terraced home enjoys elevated views over rooftops towards open fields. Bright and airy across two floors, the property has been stylishly renovated, with opportunities to add personal finishing touches to suit individual tastes. Inside, the home features a spacious lounge that seamlessly flows into a modern kitchen-diner, creating an inviting space for relaxation and entertaining. Additional highlights include two useful storage cupboards and a separate utility area. Upstairs, there are two generously sized bedrooms and a sleek contemporary bathroom. Externally, the property boasts a tiered patio garden to the front, while the rear features a terraced garden with a decked seating area.