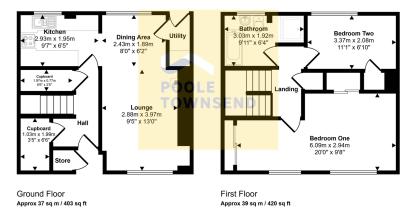

## Approx Gross Internal Area 76 sq m / 823 sq ft

and no responsibility is taken for any error, omission or mis-statement. Icons of items such as bathroom suites are representations only and may not look like the real items. Made with Made Snappy 360.

Nestled at the head of a popular residential development, this delightful mid-terraced home enjoys elevated views over rooftops towards open fields. Bright and airy across two floors, the property has been stylishly renovated, with opportunities to add personal finishing touches to suit individual tastes. Inside, the home features a spacious lounge that seamlessly flows into a modern kitchen-diner, creating an inviting space for relaxation and entertaining. Additional highlights include two useful storage cupboards and a separate utility area. Upstairs, there are two generously sized bedrooms and a sleek contemporary bathroom. Externally, the property boasts a tiered patio garden to the front, while the rear features a terraced garden with a decked seating area.