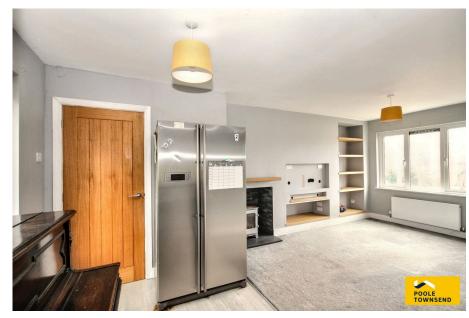

Nestled at the head of a popular residential development, this delightful mid-terraced home enjoys elevated views over rooftops towards open fields. Bright and airy across two floors, the property has been stylishly renovated, with opportunities to add personal finishing touches to suit individual tastes. Inside, the home features a spacious lounge that seamlessly flows into a modern kitchen-diner, creating an inviting space for relaxation and entertaining. Additional highlights include two useful storage cupboards and a separate utility area. Upstairs, there are two generously sized bedrooms and a sleek contemporary bathroom. Externally, the property boasts a tiered patio garden to the front, while the rear features a terraced garden with a decked seating area.