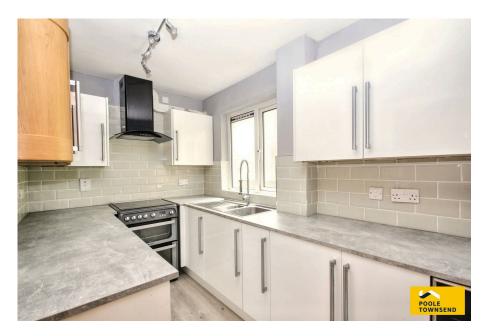

Nestled at the head of a popular residential development, this delightful mid-terraced home enjoys elevated views over rooftops towards open fields. Bright and airy across two floors, the property has been stylishly renovated, with opportunities to add personal finishing touches to suit individual tastes. Inside, the home features a spacious lounge that seamlessly flows into a modern kitchen-diner, creating an inviting space for relaxation and entertaining. Additional highlights include two useful storage cupboards and a separate utility area. Upstairs, there are two generously sized bedrooms and a sleek contemporary bathroom. Externally, the property boasts a tiered patio garden to the front, while the rear features a terraced garden with a decked seating area.