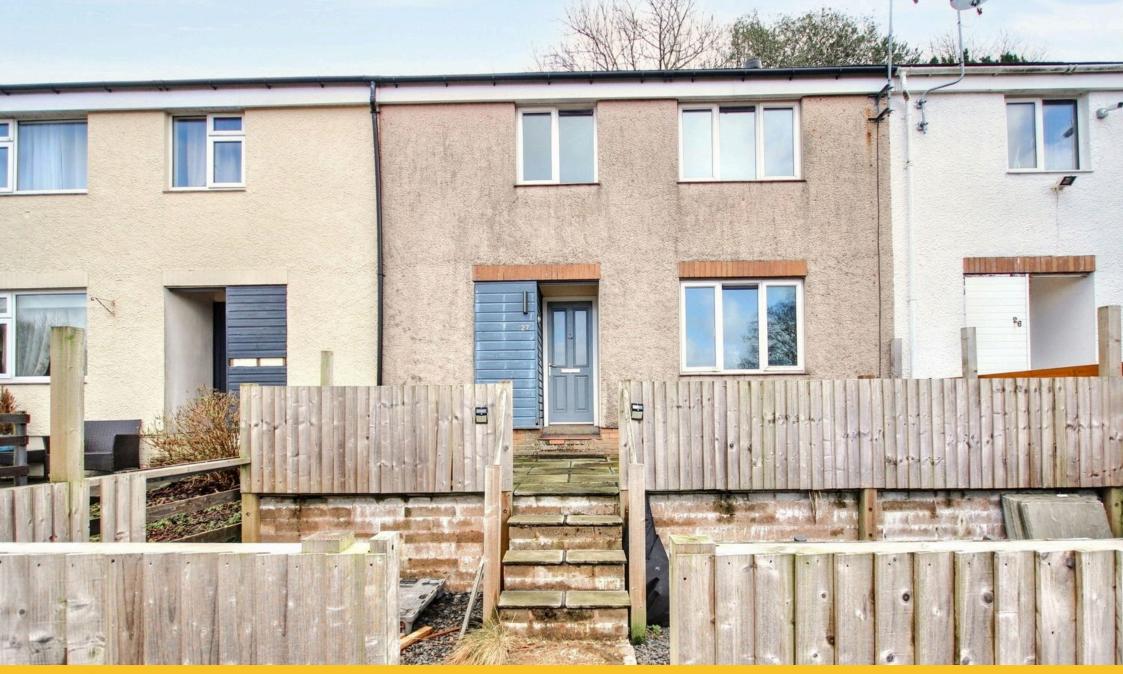

Nestled at the head of a popular residential development, this delightful mid-terraced home enjoys elevated views over rooftops towards open fields. Bright and airy across two floors, the property has been stylishly renovated, with opportunities to add personal finishing touches to suit individual tastes. Inside, the home features a spacious lounge that seamlessly flows into a modern kitchen-diner, creating an inviting space for relaxation and entertaining. Additional highlights include two useful storage cupboards and a separate utility area. Upstairs, there are two generously sized bedrooms and a sleek contemporary bathroom. Externally, the property boasts a tiered patio garden to the front, while the rear features a terraced garden with a decked seating area.