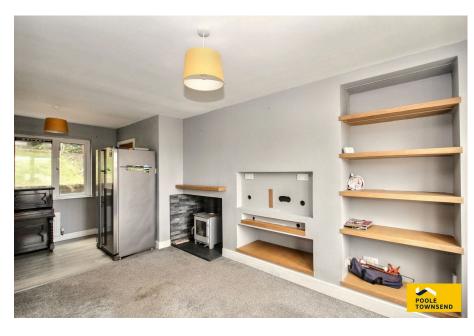

Nestled at the head of a popular residential development, this delightful mid-terraced home enjoys elevated views over rooftops towards open fields. Bright and airy across two floors, the property has been stylishly renovated, with opportunities to add personal finishing touches to suit individual tastes. Inside, the home features a spacious lounge that seamlessly flows into a modern kitchen-diner, creating an inviting space for relaxation and entertaining. Additional highlights include two useful storage cupboards and a separate utility area. Upstairs, there are two generously sized bedrooms and a sleek contemporary bathroom. Externally, the property boasts a tiered patio garden to the front, while the rear features a terraced garden with a decked seating area.