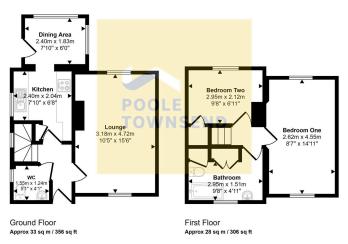

## Approx Gross Internal Area 62 sq m / 662 sq ft

This floorplan is only for illustrative purposes and is not to scale. Measurements of rooms, doors, windows, and any items are approximate and no responsibility is taken for any error, omission or mis-statement. Loons of items such as bathroom suites are representations only and may not botk liet the real items. Made with Made Snappy 380.