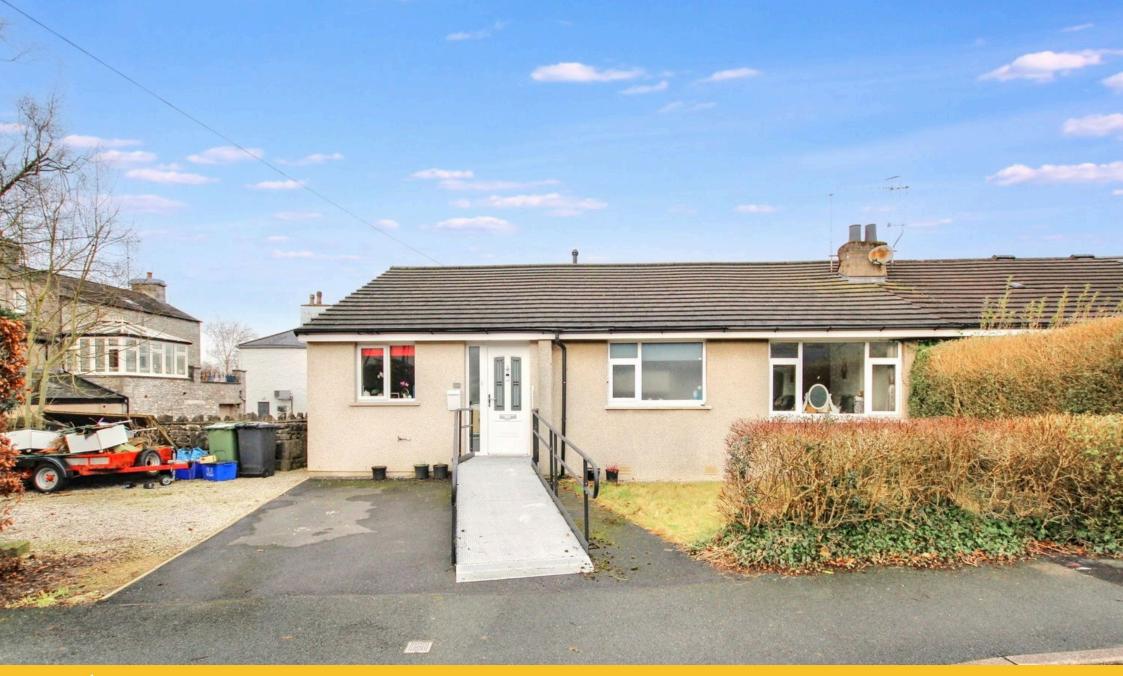

• Semi Detached Bungalow

• 3 Bedrooms

• En-Suite To Master

Modern Accommodation

• Off Road Parking

• Front & Rear Gardens

No Chain

• Popular Residential Area

· Council Tax Band: D

• Tenure: Freehold

Nestled in the heart of the sought-after village of Holme, this deceptively spacious true bungalow has been thoughtfully extended and beautifully designed to offer an exceptional blend of style, space, and modern living. Bathed in natural light, this impressive home features a stunning open-plan kitchen/diner, seamlessly flowing into a welcoming lounge with glazed patio doors that open onto the private rear garden, perfect for effortless indoor-outdoor living. The property also features three generously sized bedrooms, including a luxurious master suite with an elegant en-suite bathroom, complemented by a separate contemporary shower room. Externally, the bungalow benefits from off-road parking for two cars and well-proportioned front and rear gardens. Offered with no upper chain, this property must be viewed to be appreciated.