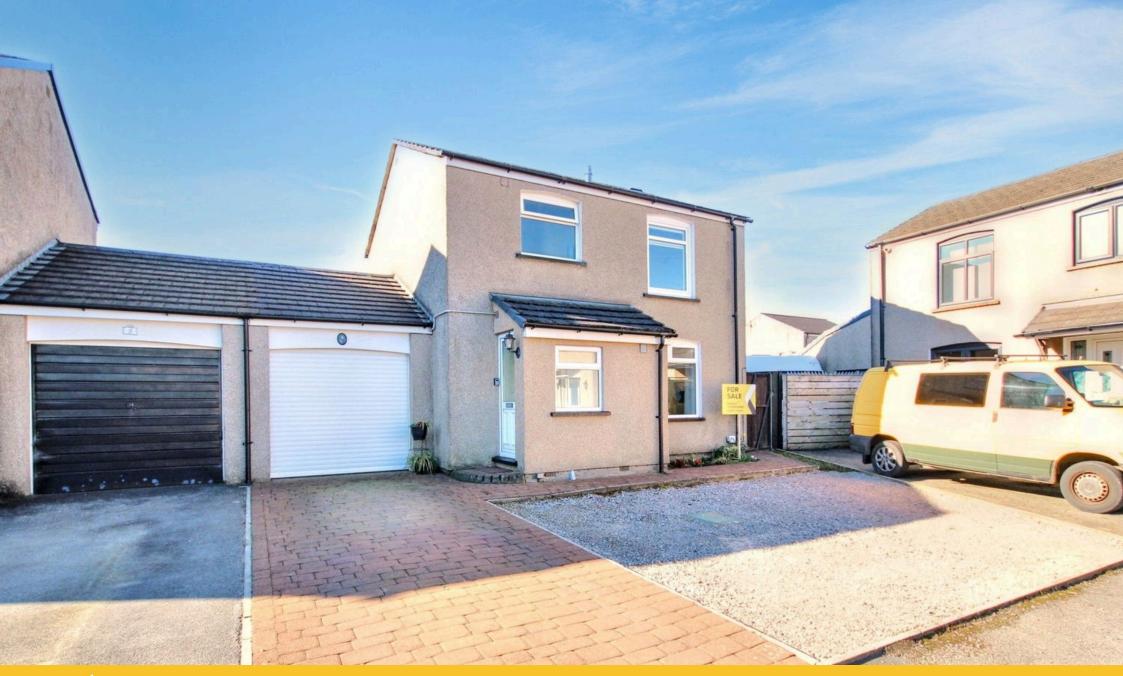

- Extended Link Detached House
- Upgraded & Modernised Accommodation
- Easy To Maintain Garden
- · Views Towards The Helm
- Tenure: Freehold

- 3 Bedrooms
- Brand New Kitchen
- Garage & Off Road Parking
- Sought After Residential Area
- · Council Tax Band: D

Nestled at the head of a private residential cul-de-sac, this impressive link-detached home has been thoughtfully upgraded and modernised, making it ideal for family buyers. The ground floor features a spacious yet cosy lounge which seamlessly flows through to a brand-new, sleek kitchen/diner which connects to the rear patio garden via glazed patio doors. There is also a handy ground floor cloakroom, two large storage cupboards and access to the integral garage with utility area. Upstairs you will find two double bedrooms with views across to the Helm, a third single bedroom and stylish bathroom. Conveniently placed to nearby amenities, this property must be viewed to be appreciated.