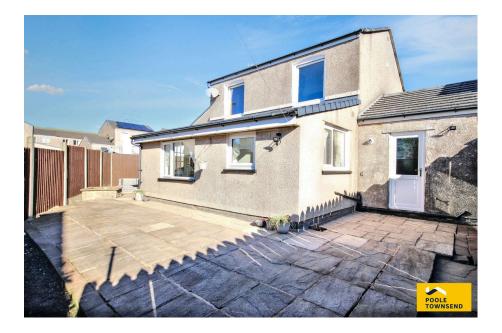

Nestled at the head of a private residential cul-de-sac, this impressive link-detached home has been thoughtfully upgraded and modernised, making it ideal for family buyers. The ground floor features a spacious yet cosy lounge which seamlessly flows through to a brand-new, sleek kitchen/diner which connects to the rear patio garden via glazed patio doors. There is also a handy ground floor cloakroom, two large storage cupboards and access to the integral garage with utility area. Upstairs you will find two double bedrooms with views across to the Helm, a third single bedroom and stylish bathroom. Conveniently placed to nearby amenities, this property must be viewed to be appreciated.