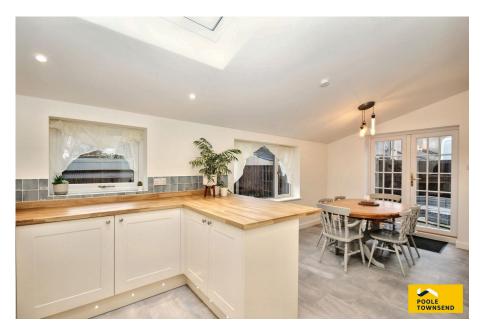

Nestled at the head of a private residential cul-de-sac, this impressive link-detached home has been thoughtfully upgraded and modernised, making it ideal for family buyers. The ground floor features a spacious yet cosy lounge which seamlessly flows through to a brand-new, sleek kitchen/diner which connects to the rear patio garden via glazed patio doors. There is also a handy ground floor cloakroom, two large storage cupboards and access to the integral garage with utility area. Upstairs you will find two double bedrooms with views across to the Helm, a third single bedroom and stylish bathroom. Conveniently placed to nearby amenities, this property must be viewed to be appreciated.