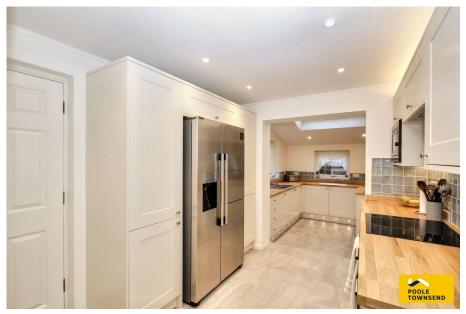

Nestled at the head of a private residential cul-de-sac, this impressive link-detached home has been thoughtfully upgraded and modernised, making it ideal for family buyers. The ground floor features a spacious yet cosy lounge which seamlessly flows through to a brand-new, sleek kitchen/diner which connects to the rear patio garden via glazed patio doors. There is also a handy ground floor cloakroom, two large storage cupboards and access to the integral garage with utility area. Upstairs you will find two double bedrooms with views across to the Helm, a third single bedroom and stylish bathroom. Conveniently placed to nearby amenities, this property must be viewed to be appreciated.