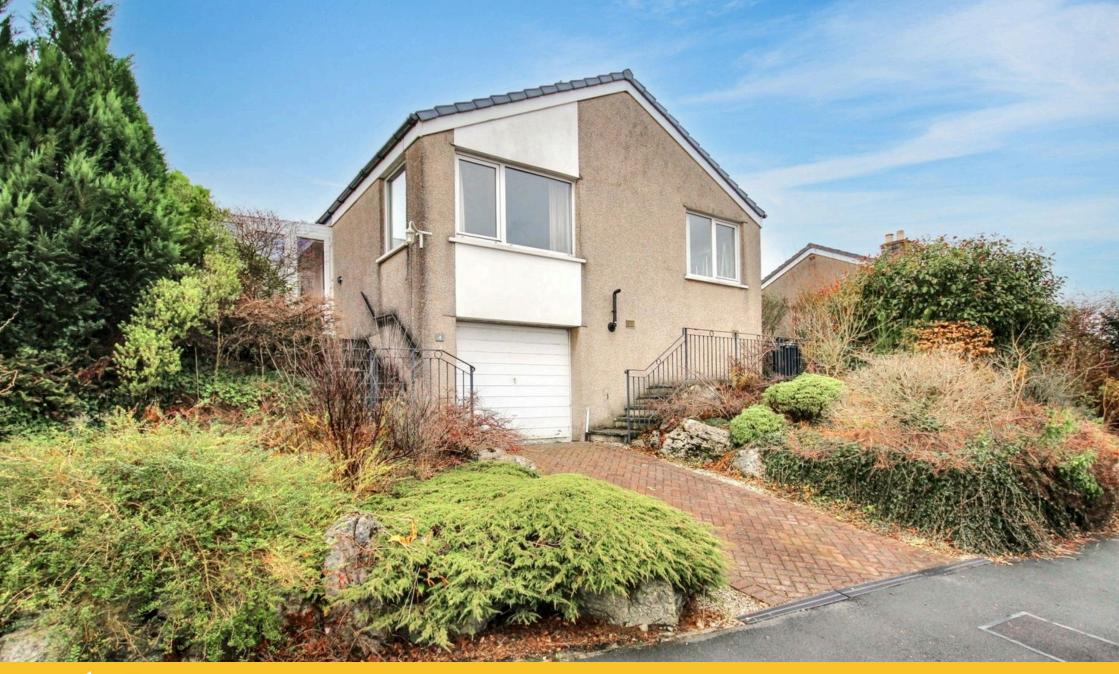

## Crummock Drive, Kendal

£350,000

- Detached Bungalow on a Spacious Plot
- · Three Generously Sized Double Bedroom's
- Generous surrounding private Elevated Position on a Quiet gardens with patio areas
- Roof, Boiler and Fusebox Replaced in Recent Years
- EPC Rating: tbc

Occupying an elevated position with splendid picturesque views towards open fields and the Helm, this deceptively spacious detached bungalow on a quiet cul-de-sac offers bright and airy living throughout. The accommodation includes a welcoming lounge featuring an electric fire, a fitted kitchen, three generously proportioned and versatile double bedrooms, a modern bathroom and a conservatory. Additional highlights include a large single garage, a convenient under croft for storage, and very generous surrounding private gardens with patio areas, perfect for outdoor relaxation, and the luxury of a host of planted areas for garden lovers which is attractive to wildlife. The property benefits from gas central heating and double glazing, and the roof, gas combi-boiler and fuse-box have all been updated.