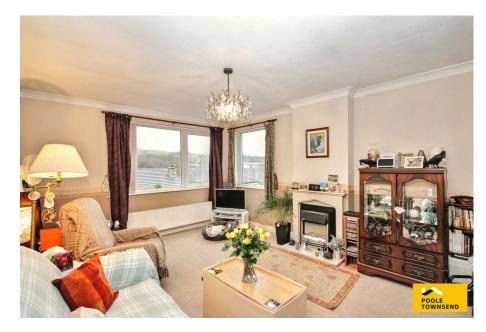

Occupying an elevated position with splendid picturesque views towards open fields and the Helm, this deceptively spacious detached bungalow on a quiet cul-de-sac offers bright and airy living throughout. The accommodation includes a welcoming lounge featuring an electric fire, a fitted kitchen, three generously proportioned and versatile double bedrooms, a modern bathroom and a conservatory. Additional highlights include a large single garage, a convenient under croft for storage, and very generous surrounding private gardens with patio areas, perfect for outdoor relaxation, and the luxury of a host of planted areas for garden lovers which is attractive to wildlife. The property benefits from gas central heating and double glazing, and the roof, gas combi-boiler and fuse-box have all been updated.