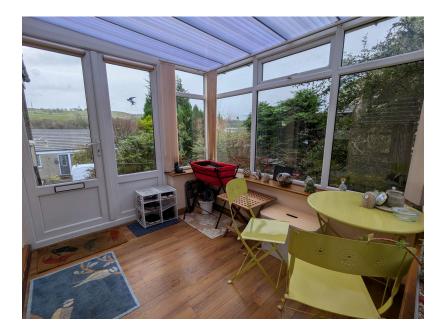

Occupying an elevated position with splendid picturesque views towards open fields and the Helm, this deceptively spacious detached bungalow on a quiet cul-de-sac offers bright and airy living throughout. The accommodation includes a welcoming lounge featuring an electric fire, a fitted kitchen, three generously proportioned and versatile double bedrooms, a modern bathroom and a conservatory. Additional highlights include a large single garage, a convenient under croft for storage, and very generous surrounding private gardens with patio areas, perfect for outdoor relaxation, and the luxury of a host of planted areas for garden lovers which is attractive to wildlife. The property benefits from gas central heating and double glazing, and the roof, gas combi-boiler and fuse-box have all been updated.