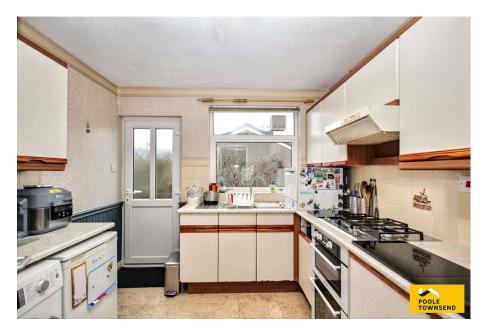

Occupying an elevated position with splendid picturesque views towards open fields and the Helm, this deceptively spacious detached bungalow on a quiet cul-de-sac offers bright and airy living throughout. The accommodation includes a welcoming lounge featuring an electric fire, a fitted kitchen, three generously proportioned and versatile double bedrooms, a modern bathroom and a conservatory. Additional highlights include a large single garage, a convenient under croft for storage, and very generous surrounding private gardens with patio areas, perfect for outdoor relaxation, and the luxury of a host of planted areas for garden lovers which is attractive to wildlife. The property benefits from gas central heating and double glazing, and the roof, gas combi-boiler and fuse-box have all been updated.