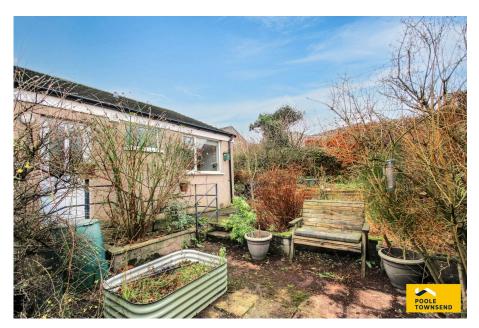

Occupying an elevated position with splendid picturesque views towards open fields and the Helm, this deceptively spacious detached bungalow on a quiet cul-de-sac offers bright and airy living throughout. The accommodation includes a welcoming lounge featuring an electric fire, a fitted kitchen, three generously proportioned and versatile double bedrooms, a modern bathroom and a conservatory. Additional highlights include a large single garage, a convenient under croft for storage, and very generous surrounding private gardens with patio areas, perfect for outdoor relaxation, and the luxury of a host of planted areas for garden lovers which is attractive to wildlife. The property benefits from gas central heating and double glazing, and the roof, gas combi-boiler and fuse-box have all been updated.