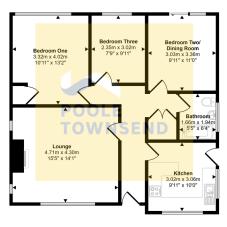

## Approx Gross Internal Area 77 sq m / 829 sq ft

Floorplan

This floorplan is only for illustrative purposes and is not to scale. Measurements of rooms, doors, windows, and any items are approximate and no responsibility is taken for any error, omission or mis-statement. Icons of items such as bathroom sultes are representations only and may not look filter the real items, Made with Made Snappy 360.