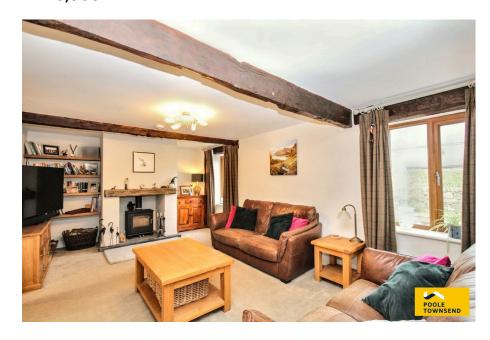

£495,000

• Sensational Family Home

 Stunning Spacious Kitchen Diner

• Large Lounge with Multi-Fuel • Useful Utility Room Stove

• Ground Floor w/c

• Four Double Bedrooms, 3 with En-Suite

Impressive Gardens

• Ample Off-Road Parking & Garage

· Council Tax Band: E

· Tenure: Freehold

Nestled in a small, exclusive rural development near the picturesque village of Levens, this character-filled semidetached property offers deceptively spacious and versatile living in a tranquil rural setting. Superb upgrades and modernisation throughout make this home a perfect blend of warmth, style and functionality. The ground floor features an impressive open-plan kitchen/diner, a lounge with a multi-fuel stove, ideal for modern family life and entertaining, as well as a practical utility, cloakroom, and an integral garage with mezzanine storage. The first and second floors house four generous double bedrooms, two of which have en-suite WCs and one with an en-suite shower room, as well as a luxurious four-piece family bathroom. Outside, the property boasts ample off-road parking and an enclosed lawn and decked garden, offering a peaceful retreat.