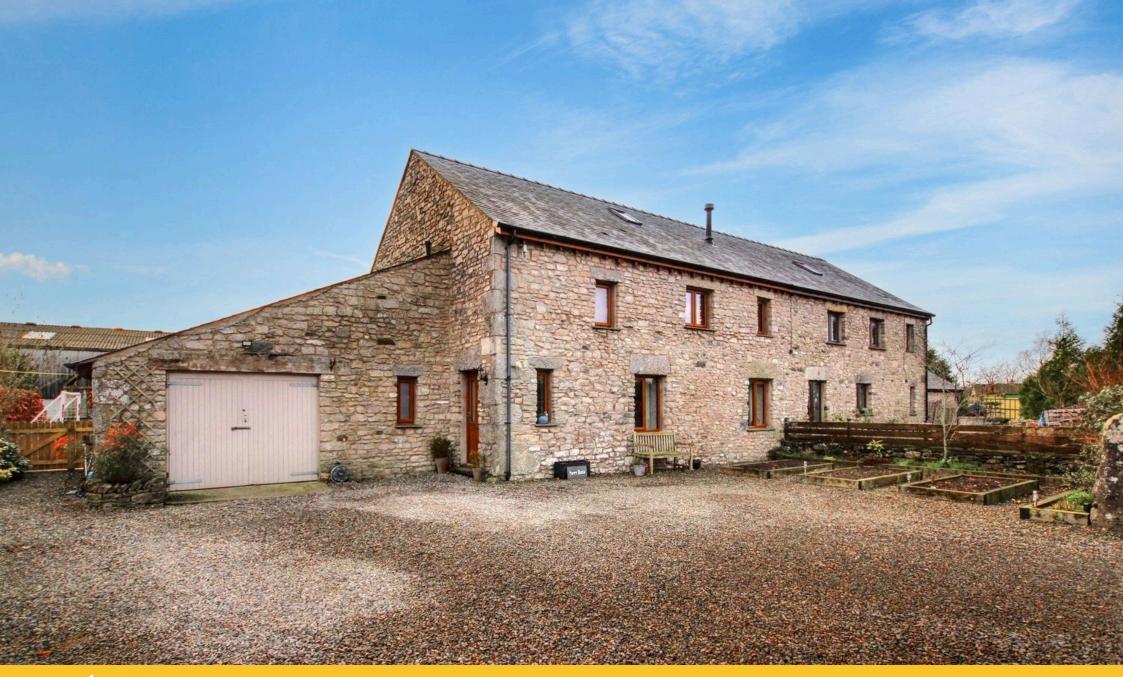

£495,000

• Sensational Family Home

 Stunning Spacious Kitchen Diner

• Large Lounge with Multi-Fuel • Useful Utility Room Stove

• Ground Floor w/c

• Four Double Bedrooms, 3 with En-Suite

Impressive Gardens

• Ample Off-Road Parking & Garage

· Council Tax Band: E

· Tenure: Freehold

Nestled in a small, exclusive rural development near the picturesque village of Levens, this character-filled semidetached property offers deceptively spacious and versatile living in a tranquil rural setting. Superb upgrades and modernisation throughout make this home a perfect blend of warmth, style and functionality. The ground floor features an impressive open-plan kitchen/diner, a lounge with a multi-fuel stove, ideal for modern family life and entertaining, as well as a practical utility, cloakroom, and an integral garage with mezzanine storage. The first and second floors house four generous double bedrooms, two of which have en-suite WCs and one with an en-suite shower room, as well as a luxurious four-piece family bathroom. Outside, the property boasts ample off-road parking and an enclosed lawn and decked garden, offering a peaceful retreat.