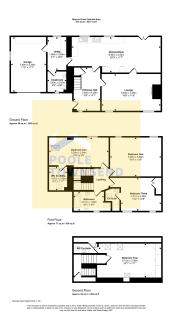

· Council Tax Band: E

· Tenure: Freehold

Nestled in a small, exclusive rural development near the picturesque village of Levens, this character-filled semidetached property offers deceptively spacious and versatile living in a tranquil rural setting. Superb upgrades and modernisation throughout make this home a perfect blend of warmth, style and functionality. The ground floor features an impressive open-plan kitchen/diner, a lounge with a multi-fuel stove, ideal for modern family life and entertaining, as well as a practical utility, cloakroom, and an integral garage with mezzanine storage. The first and second floors house four generous double bedrooms, two of which have en-suite WCs and one with an en-suite shower room, as well as a luxurious four-piece family bathroom. Outside, the property boasts ample off-road parking and an enclosed lawn and decked garden, offering a peaceful retreat.