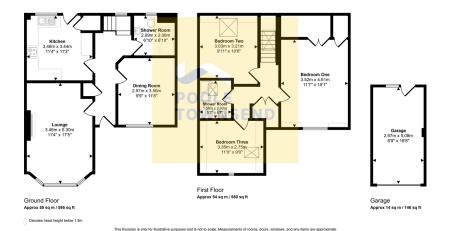

Approx Gross Internal Are

Occupying a peaceful position within the sought-after village of Silverdale, lies this superb and deceptively spacious family home. Generously proportioned over two floors, the property provides a versatile layout which is ideal for growing families or those looking to retire. On the ground floor, you'll find two bright reception rooms, a well-equipped kitchen, and a convenient shower room. Upstairs, there are three further double bedrooms and an additional shower room. The property also boasts a charming enclosed lawn and patio garden, off-road parking for two cars and a detached single garage.