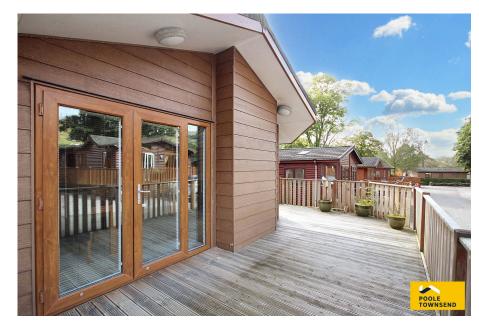

Nestled within the tranquil Troutbeck valley, north of Windermere, is this impressive Lissett Utopia 2009 40ft X 20ft lodge. Occupying an peaceful location within the Limefitt Holiday Park and enjoying picturesque views to surrounding Lakeland fells, the lodge features a spacious, open plan living space with electric fire and a modern fitted kitchen with integrated appliances, a modern fitted bathroom and three generous size bedrooms, with an en-suite and walk in wardrobe to the master suite. With the added advantage of parking for two cars, a decked seating area and access to site facilities, this lodge must be viewed to be appreciated. No Chain.