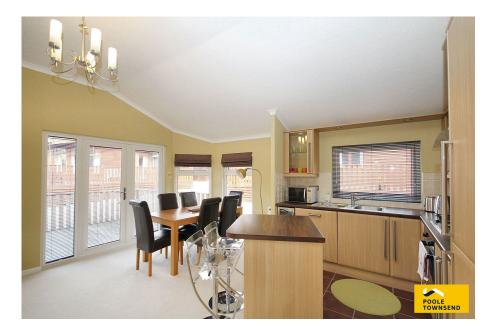

Nestled within the tranquil Troutbeck valley, north of Windermere, is this impressive Lissett Utopia 2009 40ft X 20ft lodge. Occupying an peaceful location within the Limefitt Holiday Park and enjoying picturesque views to surrounding Lakeland fells, the lodge features a spacious, open plan living space with electric fire and a modern fitted kitchen with integrated appliances, a modern fitted bathroom and three generous size bedrooms, with an en-suite and walk in wardrobe to the master suite. With the added advantage of parking for two cars, a decked seating area and access to site facilities, this lodge must be viewed to be appreciated. No Chain.