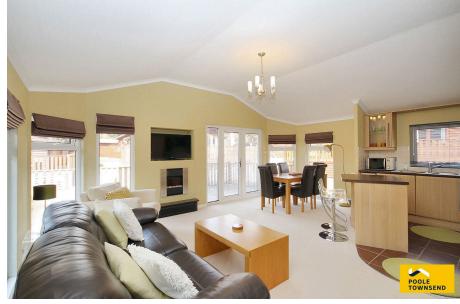

Nestled within the tranquil Troutbeck valley, north of Windermere, is this impressive Lissett Utopia 2009 40ft X 20ft lodge. Occupying an peaceful location within the Limefitt Holiday Park and enjoying picturesque views to surrounding Lakeland fells, the lodge features a spacious, open plan living space with electric fire and a modern fitted kitchen with integrated appliances, a modern fitted bathroom and three generous size bedrooms, with an en-suite and walk in wardrobe to the master suite. With the added advantage of parking for two cars, a decked seating area and access to site facilities, this lodge must be viewed to be appreciated. No Chain.