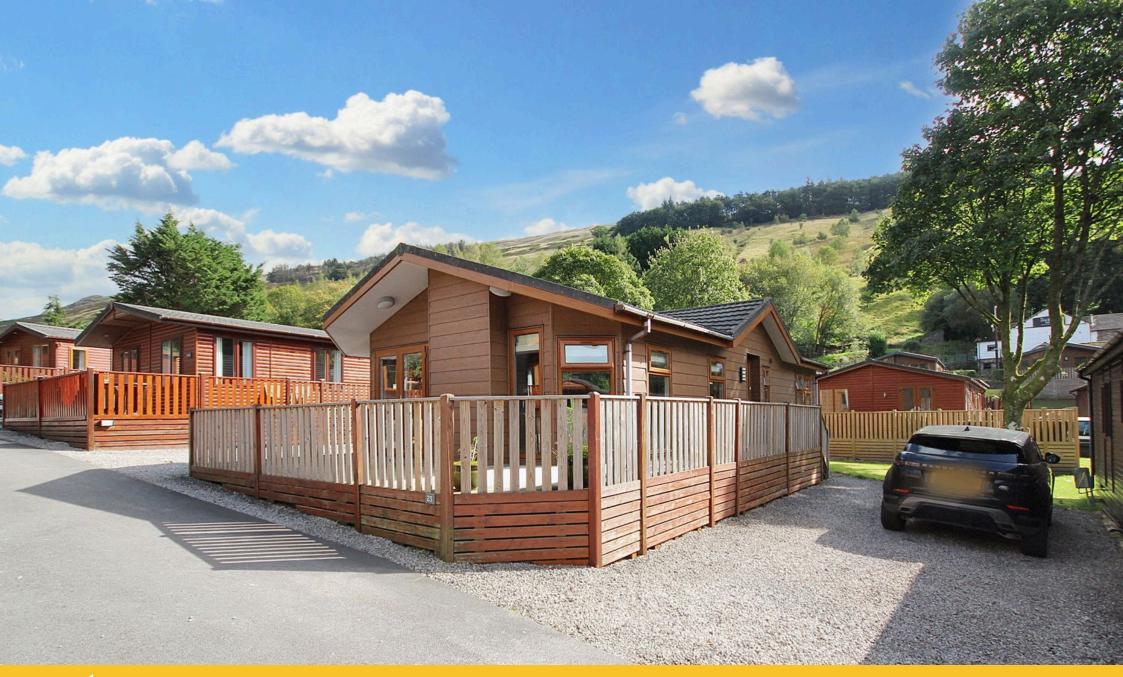

Nestled within the tranquil Troutbeck valley, north of Windermere, is this impressive Lissett Utopia 2009 40ft X 20ft lodge. Occupying an peaceful location within the Limefitt Holiday Park and enjoying picturesque views to surrounding Lakeland fells, the lodge features a spacious, open plan living space with electric fire and a modern fitted kitchen with integrated appliances, a modern fitted bathroom and three generous size bedrooms, with an en-suite and walk in wardrobe to the master suite. With the added advantage of parking for two cars, a decked seating area and access to site facilities, this lodge must be viewed to be appreciated. No Chain.