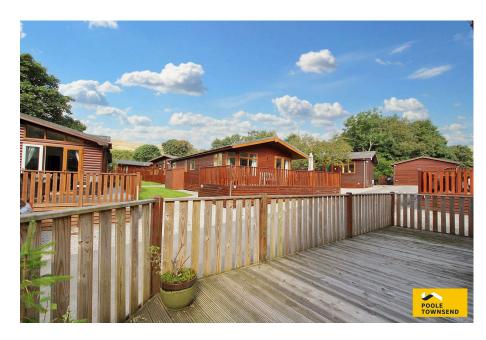

Nestled within the tranquil Troutbeck valley, north of Windermere, is this impressive Lissett Utopia 2009 40ft X 20ft lodge. Occupying an peaceful location within the Limefitt Holiday Park and enjoying picturesque views to surrounding Lakeland fells, the lodge features a spacious, open plan living space with electric fire and a modern fitted kitchen with integrated appliances, a modern fitted bathroom and three generous size bedrooms, with an en-suite and walk in wardrobe to the master suite. With the added advantage of parking for two cars, a decked seating area and access to site facilities, this lodge must be viewed to be appreciated. No Chain.