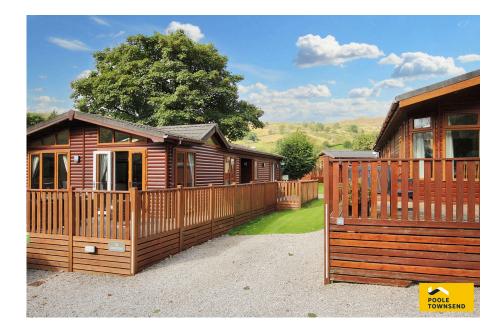

Nestled within the tranquil Troutbeck valley, north of Windermere, is this impressive Lissett Utopia 2009 40ft X 20ft lodge. Occupying an peaceful location within the Limefitt Holiday Park and enjoying picturesque views to surrounding Lakeland fells, the lodge features a spacious, open plan living space with electric fire and a modern fitted kitchen with integrated appliances, a modern fitted bathroom and three generous size bedrooms, with an en-suite and walk in wardrobe to the master suite. With the added advantage of parking for two cars, a decked seating area and access to site facilities, this lodge must be viewed to be appreciated. No Chain.