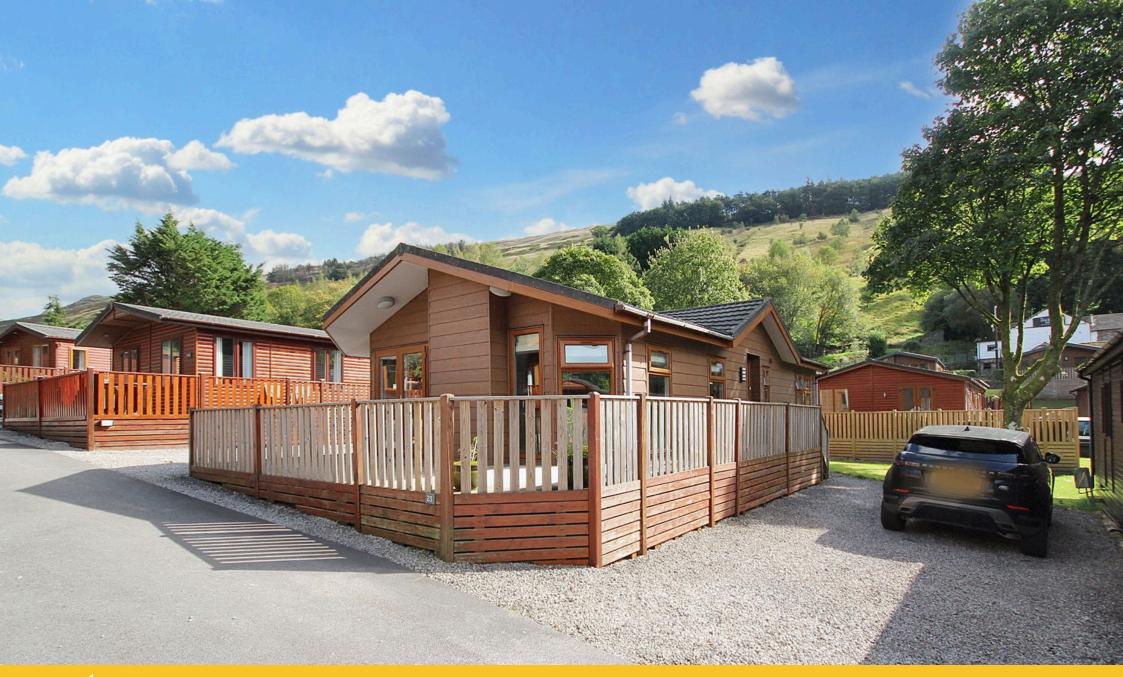

## Limefitt Holiday Park, Windermere

£140,000

- Bright, Modern Lodge
- Spacious Open Plan Living Area

Three Bedrooms

- · Modern Bathroom Suite
- Master with En-Suite
- Walk-in Wardrobe
- Great Sized Decking
- Peaceful Lake District Location
- Beautiful Scenic Walks Nearby
- Close to Bowness-on-Windermere

Nestled within the tranquil Troutbeck valley, north of Windermere, is this impressive Lissett Utopia 2009 40ft X 20ft lodge. Occupying an peaceful location within the Limefitt Holiday Park and enjoying picturesque views to surrounding Lakeland fells, the lodge features a spacious, open plan living space with electric fire and a modern fitted kitchen with integrated appliances, a modern fitted bathroom and three generous size bedrooms, with an en-suite and walk in wardrobe to the master suite. With the added advantage of parking for two cars, a decked seating area and access to site facilities, this lodge must be viewed to be appreciated. No Chain.