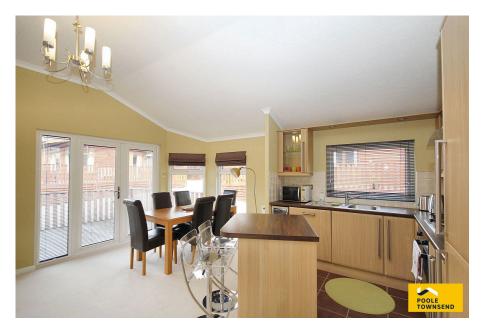

## Limefitt Holiday Park, Windermere

£140,000

- Bright, Modern Lodge
- Spacious Open Plan Living Area

Three Bedrooms

- · Modern Bathroom Suite
- Master with En-Suite
- Walk-in Wardrobe
- Great Sized Decking
- Peaceful Lake District Location
- Beautiful Scenic Walks Nearby
- Close to Bowness-on-Windermere

Nestled within the tranquil Troutbeck valley, north of Windermere, is this impressive Lissett Utopia 2009 40ft X 20ft lodge. Occupying an peaceful location within the Limefitt Holiday Park and enjoying picturesque views to surrounding Lakeland fells, the lodge features a spacious, open plan living space with electric fire and a modern fitted kitchen with integrated appliances, a modern fitted bathroom and three generous size bedrooms, with an en-suite and walk in wardrobe to the master suite. With the added advantage of parking for two cars, a decked seating area and access to site facilities, this lodge must be viewed to be appreciated. No Chain.