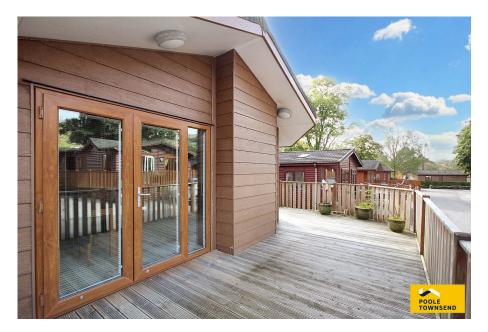

Nestled within the tranquil Troutbeck valley, north of Windermere, is this impressive Lissett Utopia 2009 40ft X 20ft lodge. Occupying an peaceful location within the Limefitt Holiday Park and enjoying picturesque views to surrounding Lakeland fells, the lodge features a spacious, open plan living space with electric fire and a modern fitted kitchen with integrated appliances, a modern fitted bathroom and three generous size bedrooms, with an en-suite and walk in wardrobe to the master suite. With the added advantage of parking for two cars, a decked seating area and access to site facilities, this lodge must be viewed to be appreciated. No Chain.