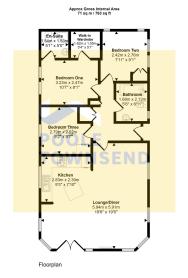

## Limefitt Holiday Park, Windermere

£140,000

- Bright, Modern Lodge
- Spacious Open Plan Living Area

Three Bedrooms

- · Modern Bathroom Suite
- Master with En-Suite
- Walk-in Wardrobe
- Great Sized Decking
- Peaceful Lake District Location
- Beautiful Scenic Walks Nearby
- Close to Bowness-on-Windermere

Nestled within the tranquil Troutbeck valley, north of Windermere, is this impressive Lissett Utopia 2009 40ft X 20ft lodge. Occupying an peaceful location within the Limefitt Holiday Park and enjoying picturesque views to surrounding Lakeland fells, the lodge features a spacious, open plan living space with electric fire and a modern fitted kitchen with integrated appliances, a modern fitted bathroom and three generous size bedrooms, with an en-suite and walk in wardrobe to the master suite. With the added advantage of parking for two cars, a decked seating area and access to site facilities, this lodge must be viewed to be appreciated. No Chain.