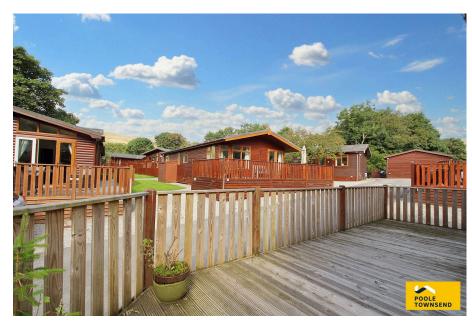

## Limefitt Holiday Park, Windermere

£140,000

- Bright, Modern Lodge
- Spacious Open Plan Living Area

Three Bedrooms

- · Modern Bathroom Suite
- Master with En-Suite
- Walk-in Wardrobe
- Great Sized Decking
- Peaceful Lake District Location
- Beautiful Scenic Walks Nearby
- Close to Bowness-on-Windermere

Nestled within the tranquil Troutbeck valley, north of Windermere, is this impressive Lissett Utopia 2009 40ft X 20ft lodge. Occupying an peaceful location within the Limefitt Holiday Park and enjoying picturesque views to surrounding Lakeland fells, the lodge features a spacious, open plan living space with electric fire and a modern fitted kitchen with integrated appliances, a modern fitted bathroom and three generous size bedrooms, with an en-suite and walk in wardrobe to the master suite. With the added advantage of parking for two cars, a decked seating area and access to site facilities, this lodge must be viewed to be appreciated. No Chain.