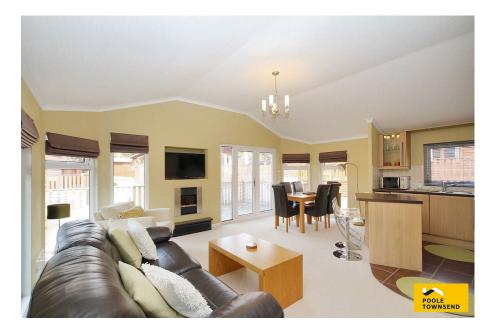

## Limefitt Holiday Park, Windermere

£140,000

- Bright, Modern Lodge
- Spacious Open Plan Living Area

Three Bedrooms

- · Modern Bathroom Suite
- Master with En-Suite
- Walk-in Wardrobe
- Great Sized Decking
- Peaceful Lake District Location
- Beautiful Scenic Walks Nearby
- Close to Bowness-on-Windermere

Nestled within the tranquil Troutbeck valley, north of Windermere, is this impressive Lissett Utopia 2009 40ft X 20ft lodge. Occupying an peaceful location within the Limefitt Holiday Park and enjoying picturesque views to surrounding Lakeland fells, the lodge features a spacious, open plan living space with electric fire and a modern fitted kitchen with integrated appliances, a modern fitted bathroom and three generous size bedrooms, with an en-suite and walk in wardrobe to the master suite. With the added advantage of parking for two cars, a decked seating area and access to site facilities, this lodge must be viewed to be appreciated. No Chain.