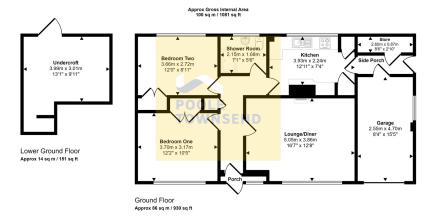

• Council Tax Band: D

• Tenure: Freehold

This floorplan is only for illustrative purposes and is not to scale. Measurements of rooms, doors, windows, and any items are approx and no responsibility is taken for any error, omission or mis-statement. Icons of items such as bathroom suites are representations or may not look like the real items. Made with Made Snappy 360.

Occupying a generous size plot within a sought-after residential area is this attractively presented true bungalow. Requiring general modernisation, this naturally bright property has storage in abundance and features two good size bedrooms with fitted wardrobes, a stylish shower room, kitchen and a lounge/diner with electric fire. Complete with lawn and patio gardens, a garage, drive and a large under croft, this property is not to be missed. No Chain.