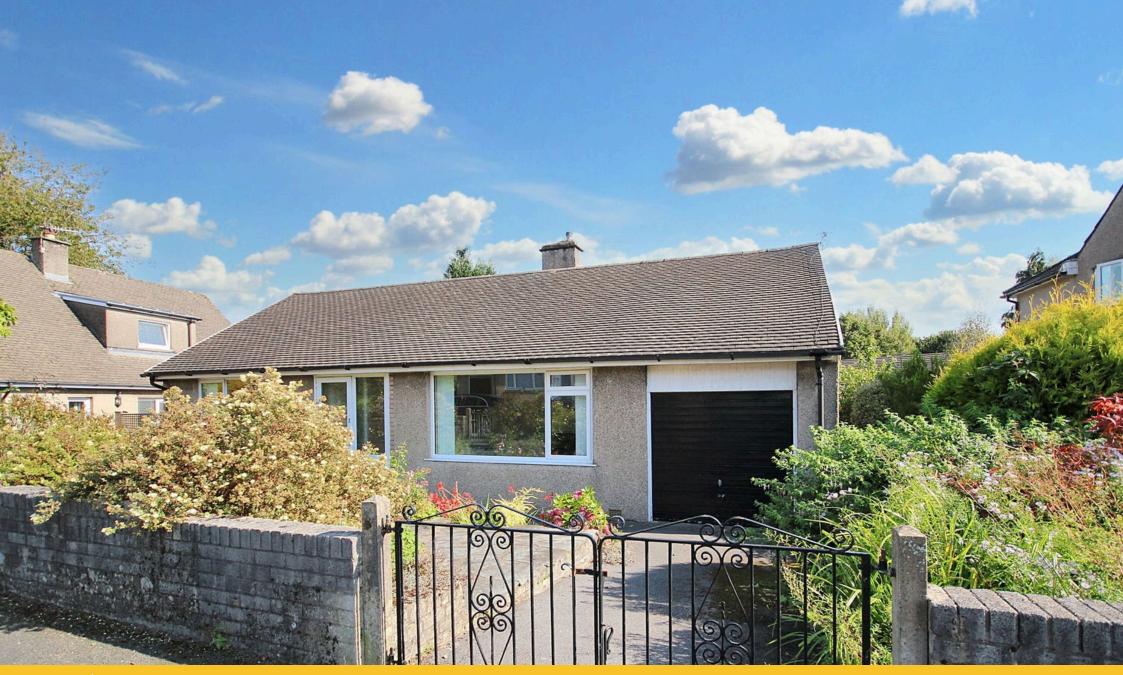

Occupying a generous size plot within a sought-after residential area is this attractively presented true bungalow. Requiring general modernisation, this naturally bright property has storage in abundance and features two good size bedrooms with fitted wardrobes, a stylish shower room, kitchen and a lounge/diner with electric fire. Complete with lawn and patio gardens, a garage, drive and a large under croft, this property is not to be missed. No Chain.

• Spacious Bungalow

• Bright Lounge

Neutral Kitchen

• Two Double Bedrooms

• Modern Bathroom Suite

• Large Garden

• Garage & Off-Road Parking

No Chain