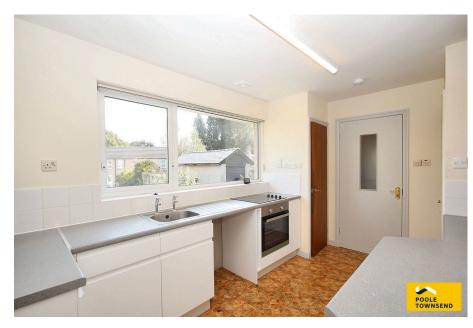

Occupying a generous size plot within a sought-after residential area is this attractively presented true bungalow. Requiring general modernisation, this naturally bright property has storage in abundance and features two good size bedrooms with fitted wardrobes, a stylish shower room, kitchen and a lounge/diner with electric fire. Complete with lawn and patio gardens, a garage, drive and a large under croft, this property is not to be missed. No Chain.

• Spacious Bungalow

• Bright Lounge

Neutral Kitchen

• Two Double Bedrooms

• Modern Bathroom Suite

• Large Garden

• Garage & Off-Road Parking

No Chain