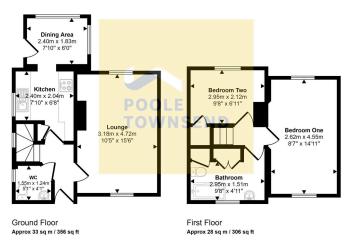

## Approx Gross Internal Area 62 sq m / 662 sq ft

This floorplan is only for illustrative purposes and is not to scale. Measurements of rooms, doors, windows, and any items are approximate and no responsibility is taken for any error, omission or mis-statement. Loors of Items such as bathroom sulles are representations only and may not look like the real items. Made with Made Snappy 360.