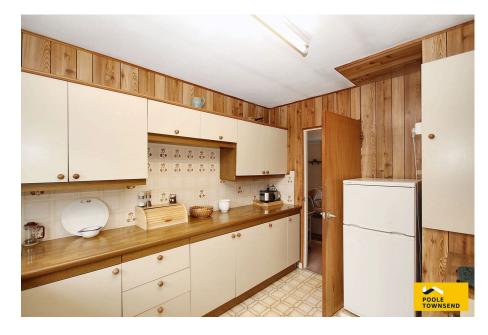

Nestled on a generous size corner plot and enjoying delightful views towards open fields and farmland, is this attractively presented true bungalow. Generously proportioned and naturally bright throughout, the interior features generous space, with a bay-windowed lounge/diner, a functional kitchen, three sizable bedrooms, and a modern shower room. The outdoor areas includes well-maintained lawns, established plantings, and the practical perks of off-road parking and a garage. Internal viewing is advised.