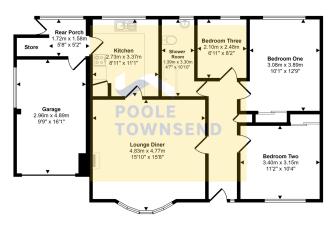

## Approx Gross Internal Area

## Floorplan

This floorplan is only for illustrative purposes and is not to scale. Measurements of rooms, doors, windows, and any items are approximate and no responsibility is taken for any error, omission or mis-statement. Loons of items such as bathroom suites are representations only and may not look like the real items. Made with Made Snappy 360.