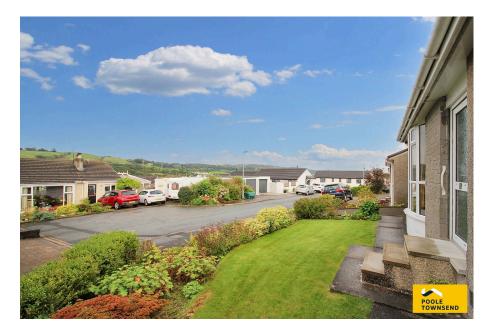

Nestled on a generous size corner plot and enjoying delightful views towards open fields and farmland, is this attractively presented true bungalow. Generously proportioned and naturally bright throughout, the interior features generous space, with a bay-windowed lounge/diner, a functional kitchen, three sizable bedrooms, and a modern shower room. The outdoor areas includes well-maintained lawns, established plantings, and the practical perks of off-road parking and a garage. Internal viewing is advised.