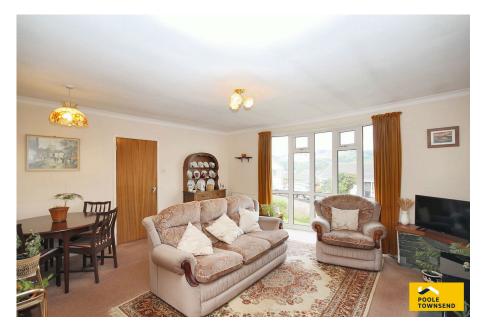

Nestled on a generous size corner plot and enjoying delightful views towards open fields and farmland, is this attractively presented true bungalow. Generously proportioned and naturally bright throughout, the interior features generous space, with a bay-windowed lounge/diner, a functional kitchen, three sizable bedrooms, and a modern shower room. The outdoor areas includes well-maintained lawns, established plantings, and the practical perks of off-road parking and a garage. Internal viewing is advised.