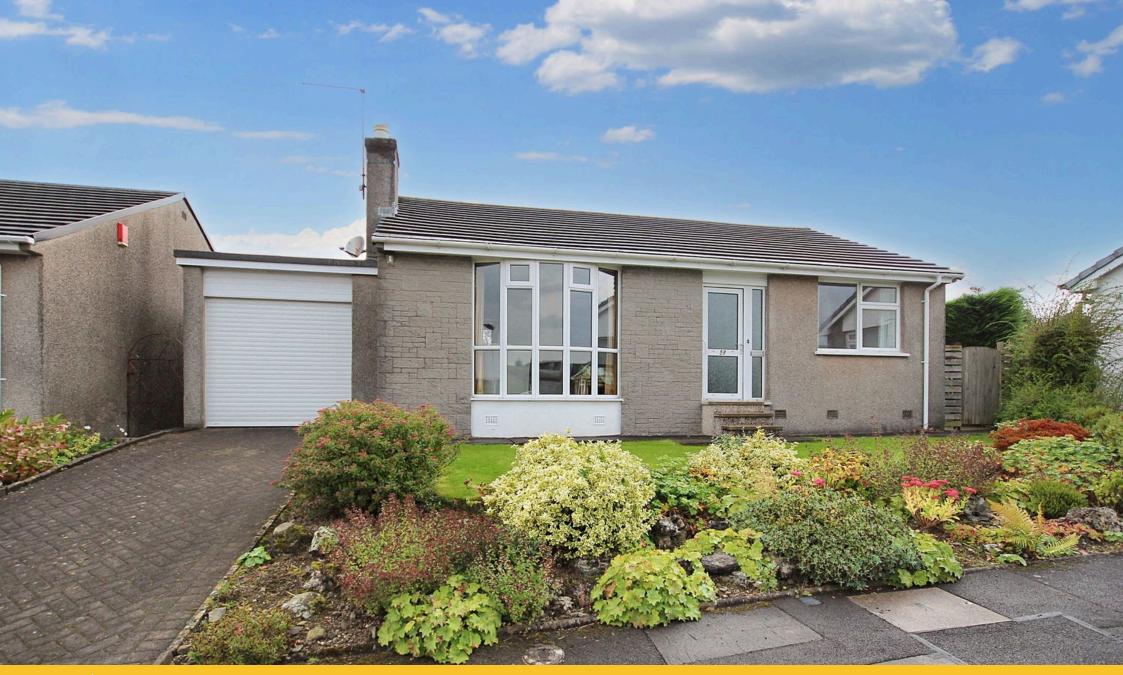

£330,000

- Bright, Spacious Bungalow
- Lounge Diner with Bay Window
- Rear Porch Ideal as Utility Room
- Three Bedrooms
- · Modern Bathroom Suite
- Generous Corner Plot
- Garage & Off-Road Parking
- Located in a Desirable Residential Area
- · Council Tax Band: D
- EPC Rating: tbc

Nestled on a generous size corner plot and enjoying delightful views towards open fields and farmland, is this attractively presented true bungalow. Generously proportioned and naturally bright throughout, the interior features generous space, with a bay-windowed lounge/diner, a functional kitchen, three sizable bedrooms, and a modern shower room. The outdoor areas includes well-maintained lawns, established plantings, and the practical perks of off-road parking and a garage. Internal viewing is advised.